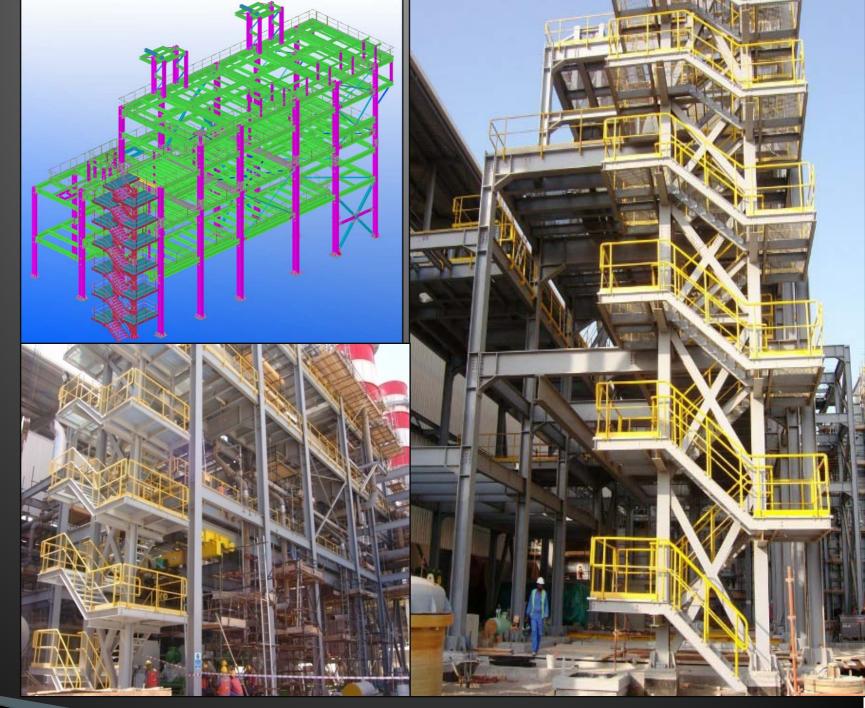

GROUP STRUCTURE FOR OCCIDENTAL MUKHAIZNA PROJECT

BOILER FEED PUMP FOR SOHAR ALUMINIUM POWER PLANT.

30M HIGH CARRYING HEAVY BOILERS.

800MT OF STEEL FOR THE BOILER STRUCTURES.

CONNECTION
DESIGN,
FABRICATION &
ERECTION BY GSS.

**SOHAR ALUMINIUM POWER PLANT** 

MULTI-STORIED COMPLEX FOR AL-WATEN

7 STORYIED COMPOSITE BUILDING

12M FREE SPAN STRUCTURE

1200MT OF STEEL STRUCTURE

DESIGN, FABRICATION & ERECTION BY GSS

MULTI-STORYED BUILDING AT GHALA