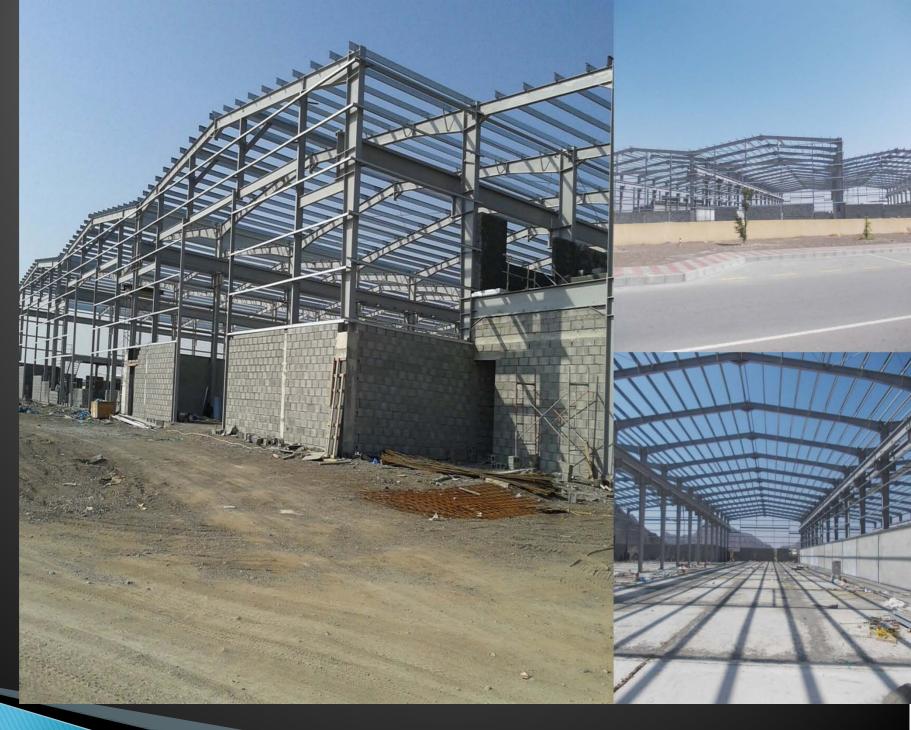

55M WIDE HELICOPTER HANGAR STRUCTURE WITH OVER HEAD CRANE

300MT OF STEEL USED.

DESIGN,
FABRICATION
AND
ERECTION BY GSS

STRUCTURAL STEEL HANGAR - ROP AIRWING AT MUSCAT AIRPORT

STRUCTURAL
STEEL ROOFING
SYSTEM
INVOLVING LARGE
SPAN TRUSSES FOR
GENERATOR
BUILDING AND
HEAVY GIRDERS
FOR MUSCAT
INTERNATIONAL
AIRPORT FOR
OTHER FACILITY
BUILDING

1200MT OF STEEL USED.

DESIGN, FABRICATION & ERECTION BY GSS

**DEVELOPMENT OF MUSCAT INTERNATIONAL AIRPORT AT MUSCAT** 

PRE-ENGINEERING **BUILDING THE BUILDING HAS A** CLEAR LARGE SPAN OF 60Meter, WITH TRADITIONAL 'Z' **PURLIN CLADDING** HAS BEEN **CONSTRUCTED IN** TWO INSULATED ALUMINIUM SKINS. 90MIN. FIRE PAINT WAS APPLIED FOR **ALL MAIN** STRUCTURAL STEEL COMPONENTS

320MT OF STEEL USED.

DESIGN, FABRICATION & ERECTION BY GSS

NEW LOGISTIC STORE AT SBSNB, MINISTRY OF DEFENCE

PRE-**ENGINEERING BUILDING WIDE** SPAN 61MTR. C-C **COLUMN BRY** SPACING 7.5MTRS. C-C WITH SANDWICH PANEL G.I. DOUBLE SKIN, 50MM THK. POLYURETHANE INSULATION  $35 \text{kg/m}^3$ 

DESIGN, **FABRICATION & ERECTION BY GSS** 

PROPOSED NEW PLANT & WORKSHOP, STORES AT AL-KHOUD

WARE HOUSE STEEL STRUCTURE **BUILDING PRE-**ENGINEERING TYPE. THE PAINTING SYSTEM IS EPOXY WITH GLOSS TOP FINISH. AL WALLS & ROOFING WAS **COVERED WITH** SINGLE SKIN G.I. SHEETING **INCLUDING** PROVISION OF SKYLIGHT FOR PROPER ELUMINATION

DESIGN, FABRICATION & **ERECTION BY GSS** 

WARE HOUSE BUILDING AT MASFAT

STRUCTURAL
STEEL PIPE
RACKS, SUPPORTS,
SHELTERS &
PLATFORMS
OTHER PLANT
FACILITY.

420MT OF STEEL USED.

DESIGN, FABRICATION & ERECTION BY GSS