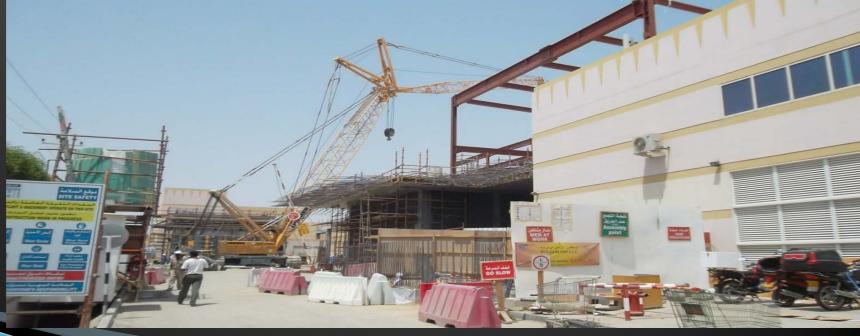

VARIOUS STRUCTURE FOR PDO PROJECT - QARN ALAM

- •BLOCK-1 BUILDING FOR BANK MUSCAT HQ-BUILDING.
- •4 STORIED BUILDING.
- •1000MT OF STEEL STRUCTURE.
- •CONNECTION
  DESIGN,
  FABRICATION &
  ERECTION BY GSS.
- •EACH JACK TRUSS IS AROUND 30m LENGTH IN THE GROUND FLOOR CARRYING THE OTHER THREE FLOORS ABOVE.