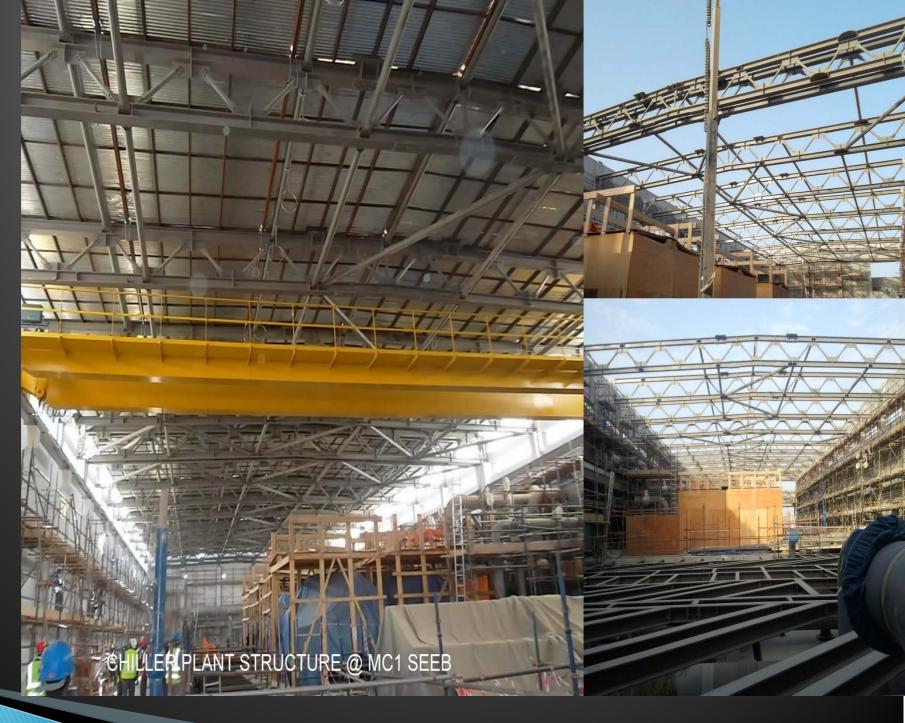

VING 6MT WEIGHT

210MT OF STEEL USED

DESIGN, FABRICATION & ERECTION BY GSS



MULTI LEVEL STORE FOR M/S AREEJ VEGETABLE OILS& DERIVATIVES



34m HEIGHT COMPLEX STRUCTURE.

THE STRUCTURE IS BRACED IN ALL FOUR DIRECTION FOR STABILITY.

350MT OF STEEL USED.

306 CAR PARKS IN 360 SQM.

FABRICATION & COMPLETE ERECTION DONE BY GSS



MULTI-LEVEL AUTOMATIC CAR PARKING STRUCTURE AT ALKHUWAIR



55M WIDE HELICOPTER HANGAR STRUCTURE WITH OVER HEAD CRANE

300MT OF STEEL USED.

DESIGN,
FABRICATION
AND
ERECTION BY GSS



STRUCTURAL STEEL HANGAR - ROP AIRWING AT MUSCAT AIRPORT



STRUCTURAL
STEEL ROOFING
SYSTEM
INVOLVING LARGE
SPAN TRUSSES FOR
GENERATOR
BUILDING AND
HEAVY GIRDERS
FOR MUSCAT
INTERNATIONAL
AIRPORT FOR
OTHER FACILITY
BUILDING

1200MT OF STEEL USED.

DESIGN, FABRICATION & ERECTION BY GSS



**DEVELOPMENT OF MUSCAT INTERNATIONAL AIRPORT AT MUSCAT** 



PRE-ENGINEERING **BUILDING THE BUILDING HAS A** CLEAR LARGE SPAN OF 60Meter, WITH TRADITIONAL 'Z' **PURLIN CLADDING** HAS BEEN **CONSTRUCTED IN** TWO INSULATED ALUMINIUM SKINS. 90MIN. FIRE PAINT WAS APPLIED FOR **ALL MAIN** STRUCTURAL STEEL COMPONENTS

320MT OF STEEL USED.

DESIGN, FABRICATION & ERECTION BY GSS



NEW LOGISTIC STORE AT SBSNB, MINISTRY OF DEFENCE



PRE-**ENGINEERING BUILDING WIDE** SPAN 61MTR. C-C **COLUMN BRY** SPACING 7.5MTRS. C-C WITH SANDWICH PANEL G.I. DOUBLE SKIN, 50MM THK. POLYURETHANE INSULATION  $35 \text{kg/m}^3$ 

DESIGN, **FABRICATION & ERECTION BY GSS** 



PROPOSED NEW PLANT & WORKSHOP, STORES AT AL-KHOUD



WARE HOUSE STEEL STRUCTURE **BUILDING PRE-**ENGINEERING TYPE. THE PAINTING SYSTEM IS EPOX