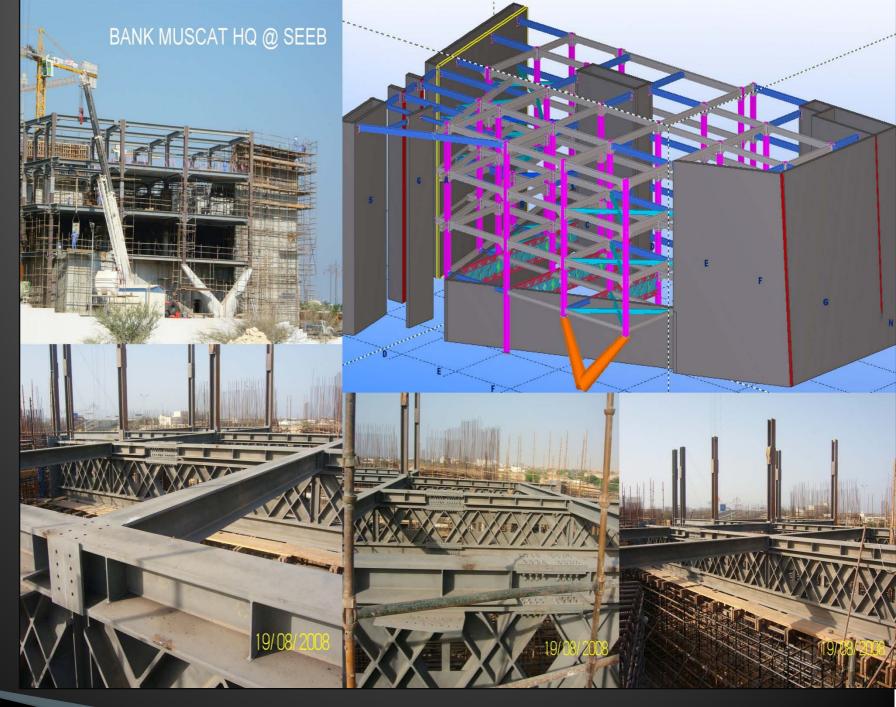

VARIOUS STRUCTURE FOR PDO PROJECT - QARN ALAM

- •BLOCK-1 BUILDING FOR BANK MUSCAT HQ-BUILDING.
- •4 STORIED BUILDING.
- •1000MT OF STEEL STRUCTURE.
- •CONNECTION
  DESIGN,
  FABRICATION &
  ERECTION BY GSS.
- •EACH JACK TRUSS IS AROUND 30m LENGTH IN THE GROUND FLOOR CARRYING THE OTHER THREE FLOORS ABOVE.

BANK MUSCAT HEAD QUARTERS BUIDLING

MORE THAN 2000MT OF STEEL

CONNECTION DESIGN & FABRICATION BY GSS.

TYPE OF STRUCTURE PIPE RACKS, VESSEL STRUCTURES, PLATFORMS, PIPE SUPPORTS

VARIOUS PIPERACKS FOR OCCIDENTAL MUKHAIZNA PROJECT