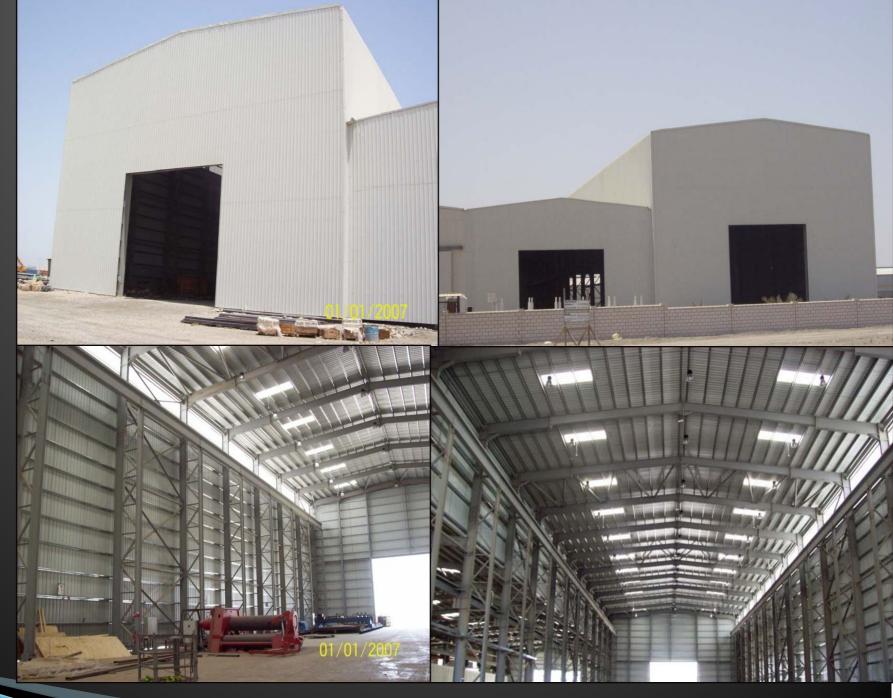

# LIST & PHOTOS OF MAJOR PROJECTS

- MORE THAN 2000MT OF STEEL STRUCTURE
- CONNECTION DESIGN & FABRICATION BY GSS
- TYPE OF STRUCTURE
- PIPE RACKS,
   PUMP SHEDS,
   SUN SHEDS,
   VESSELS
   STRUCTURES
   &
   PLATFORMS