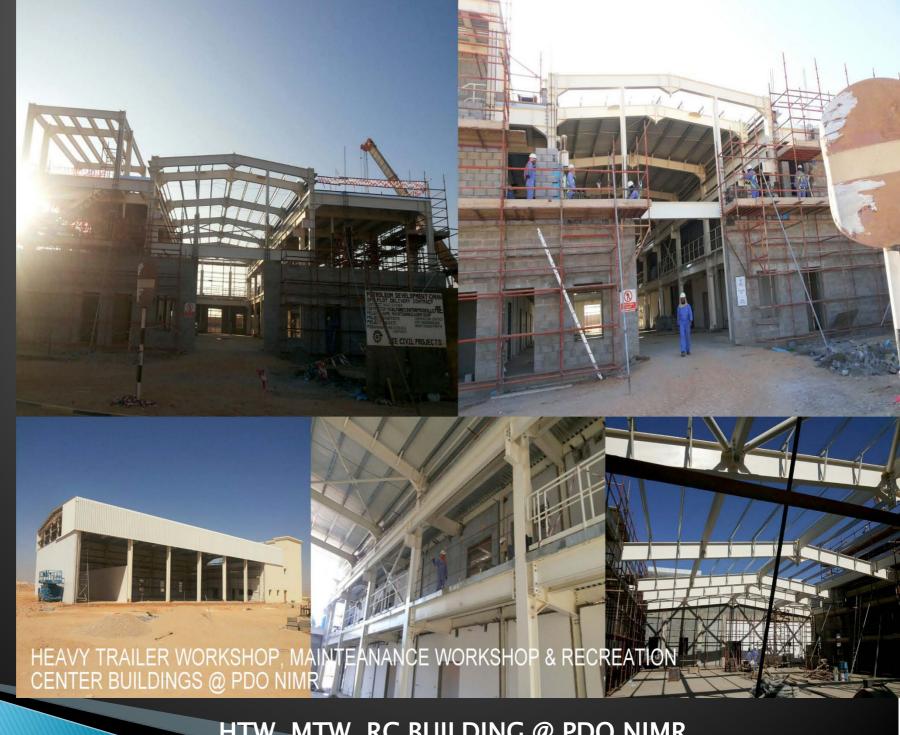

PRODUCTION STATION PIPE RACK STRUCTURE @ NIMR & AMAL

- 400 MT OF STEEL STRUCTURE.
- CONNECTION DESIGN, **FABRICATION & ERECTION BY** GSS
- TYPE OF **STRUCTURE** WORKSHOP

HTW, MTW, RC BUILDING @ PDO NIMR