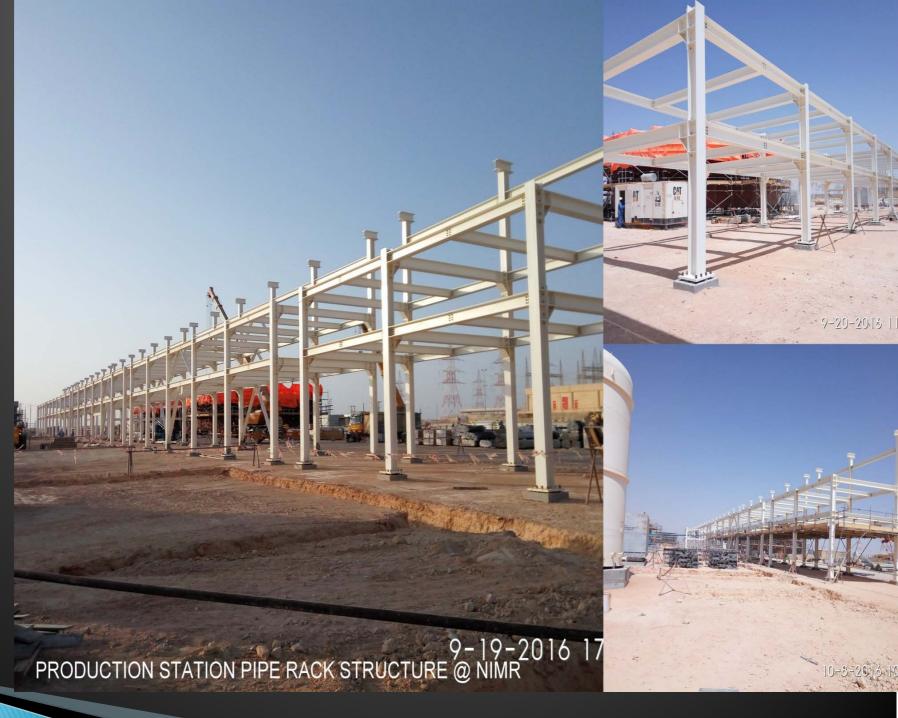

TYPE OF
STRUCTURE
TWO FLOORS
STEEL
STRUCTURE
BUILDING TYPE

MARRIAGE HALL AT AL AMARAT

- 1800 MT OF STEEL STRUCTURE.
- CONNECTION
   DESIGN,
   FABRICATION &
   ERECTION BY
   GSS
- TYPE OF STRUCTURE PIPE RACK

PRODUCTION STATION PIPE RACK STRUCTURE @ NIMR & AMAL

- 400 MT OF STEEL STRUCTURE.
- CONNECTION DESIGN, **FABRICATION & ERECTION BY** GSS
- TYPE OF **STRUCTURE** WORKSHOP

HTW, MTW, RC BUILDING @ PDO NIMR