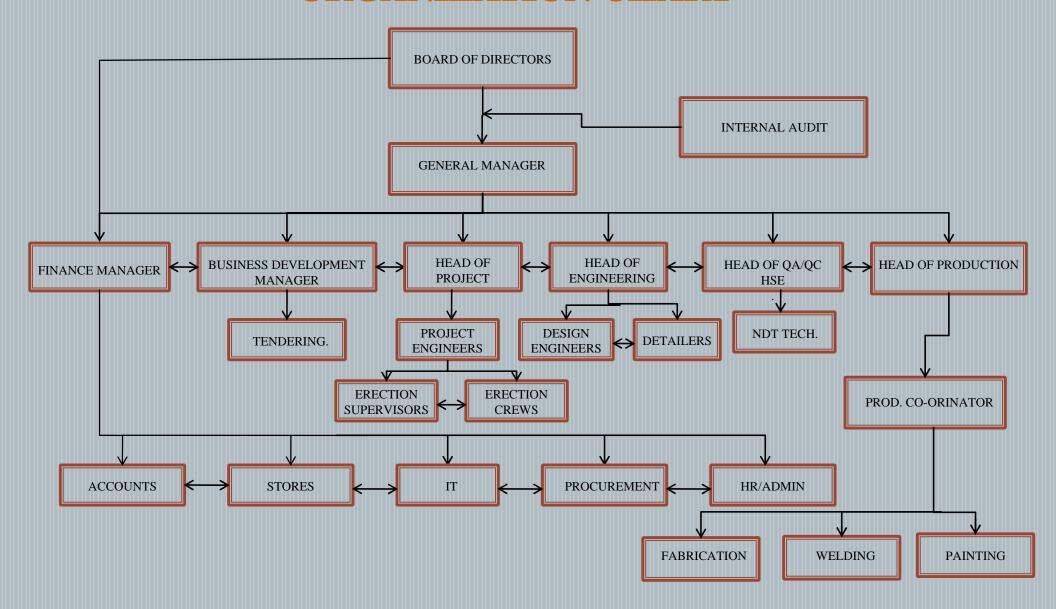

## **ORGANIZATION CHART**

P.O BOX NO: 1323, P.C: 130 SULTANATE OF OMAN TEL: 24505453/24595255 FAX: 24614618

FAX: 24614618 www.gssoman.com

### Our main departments are as follows:

Engineering Department.

Production Department.

QA/QC & HSE Department.

Projects Department.

Procurement Section.

Stores.

Administration & HR Section

**Finance Section** 

Our Management and Key Staff are highly experienced in relevant fields.

The organization chart is as follows:

## **GULF STRUCTURAL STEEL LLC**

## ORGANIZATION CHART