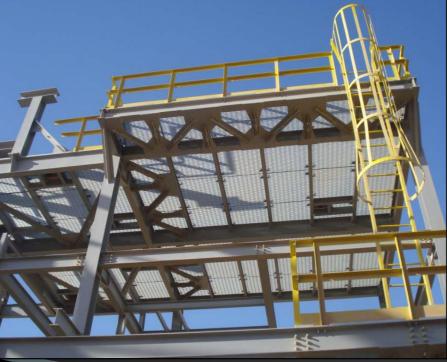

# LIST & PHOTOS OF MAJOR PROJECTS

- MORE THAN 2000MT OF STEEL STRUCTURE
- CONNECTION DESIGN & FABRICATION BY GSS
- TYPE OF STRUCTURE
- PIPE RACKS,
   PUMP SHEDS,
   SUN SHEDS,
   VESSELS
   STRUCTURES
   &
   PLATFORMS

VARIOUS STRUCTURE FOR PDO PROJECT - QARN ALAM

- •BLOCK-1 BUILDING FOR BANK MUSCAT HQ-BUILDING.
- •4 STORIED BUILDING.
- •1000MT OF STEEL STRUCTURE.
- •CONNECTION
  DESIGN,
  FABRICATION &
  ERECTION BY GSS.
- •EACH JACK TRUSS IS AROUND 30m LENGTH IN THE GROUND FLOOR CARRYING THE OTHER THREE FLOORS ABOVE.

BANK MUSCAT HEAD QUARTERS BUIDLING

MORE THAN 2000MT OF STEEL

CONNECTION DESIGN & FABRICATION BY GSS.

TYPE OF STRUCTURE PIPE RACKS, VESSEL STRUCTURES, PLATFORMS, PIPE SUPPORTS

VARIOUS PIPERACKS FOR OCCIDENTAL MUKHAIZNA PROJECT

- GROUP SEPARATOR FOR OXY-MUKHAIZNA.
- CARRYING 340MT OF CRUDE OIL.
- THE
   STRUCTURE
   IS BRACED IN
   ALL FOUR
   DIRECTION
   FOR
   STABILITY.
- 200MT OF STEEL
- CONNECTION
  DESIGN &
  FABRICATION
  BY GSS

GROUP STRUCTURE FOR OCCIDENTAL MUKHAIZNA PROJECT

BOILER FEED PUMP FOR SOHAR ALUMINIUM POWER PLANT.

30M HIGH CARRYING HEAVY BOILERS.

800MT OF STEEL FOR THE BOILER STRUCTURES.

CONNECTION
DESIGN,
FABRICATION &
ERECTION BY GSS.