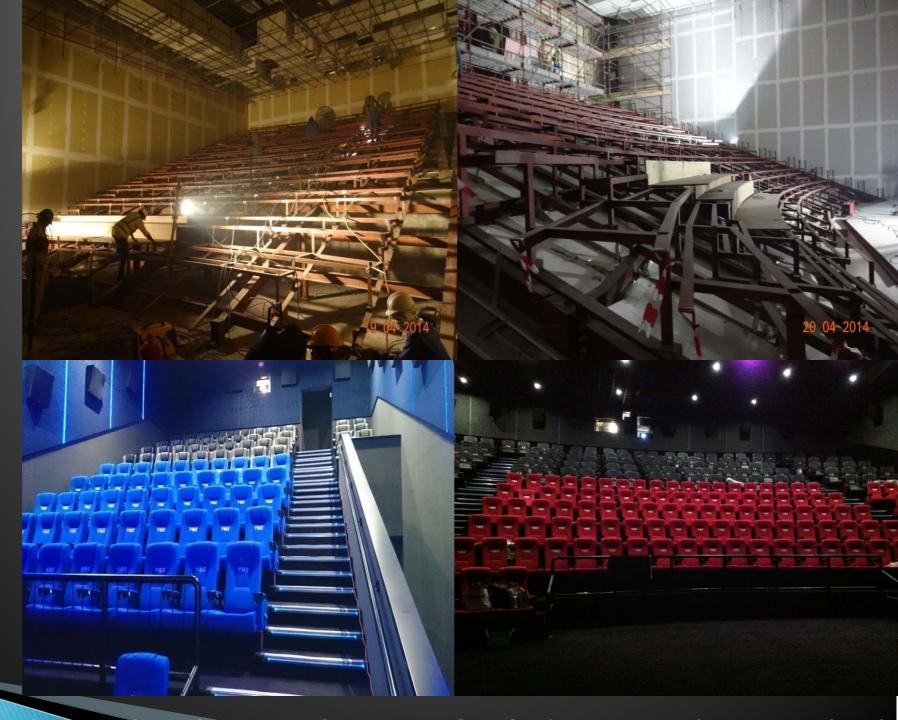

550MT OF STEEL USED.

DESIGN,
FABRICATION &
ERECTION BY GSS

**QURUM CITY CENTRE - CINEMA UPGRAGE & RE-DEVELOPMENT WORKS** 

CHALLENGING FAST TRACK PROJECT FOR MAJID AL FUTTAIM **GROUP OF** COMPANIES. THE STRUCTURAL STEEL WAS INSTALLED IN THE TOP OF REINFOREMENT CONCRETE GROUND STRUCTURE IN VERY CONGESTED AREA. IN ERECTION TIME WITH TOWER CRANE FOR THE STRUCTURAL STEEL AREA COVERAGE. THE BUILDING HEIGHT IS 27MTR.

550MT OF STEEL USED.

DESIGN,
FABRICATION &
ERECTION BY GSS

QURUM CITY CENTRE - CINEMA UPGRAGE & RE-DEVELOPMENT WORKS

CHALLENGING FAST TRACK PROJECT FOR MAJID AL FUTTAIM GROUP OF COMPANIES. THE STRUCTURAL STEEL WAS INSTALLED IN THE TOP OF REINFOREMENT **CONCRETE GROUND** STRUCTURE IN VERY CONGESTED AREA. IN **ERECTION TIME WITH** CRAWLER CRANE FOR THE STRUCTURAL STEEL AREA COVERAGE. THE BUILDING HEIGHT IS 25MTR.