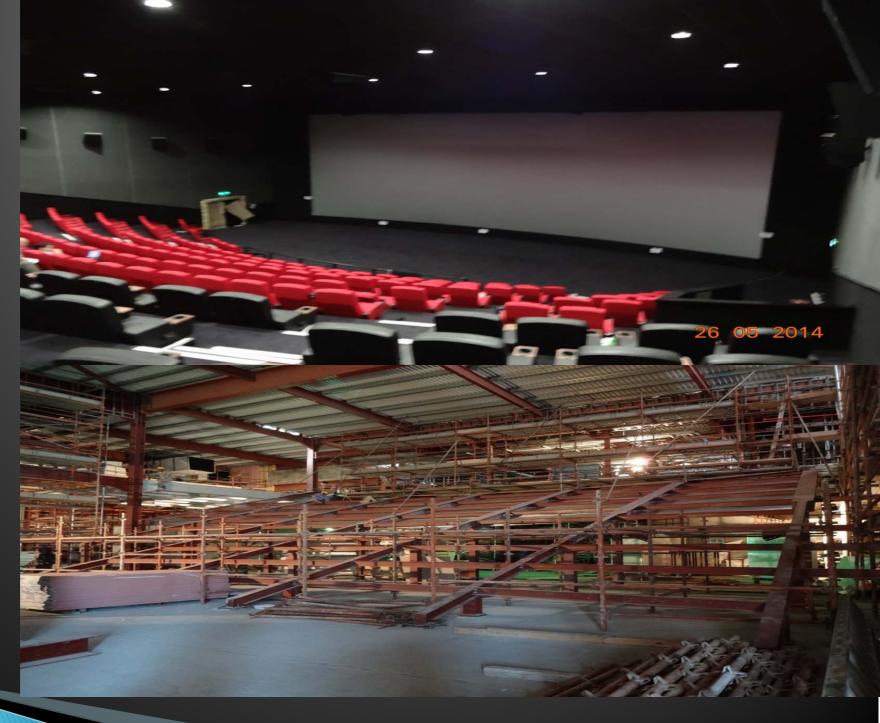

600MT OF STEEL USED.

DESIGN, FABRICATION & ERECTION BY GSS

MUSCAT CITY CENTRE - CINEMA UPGRAGE & RE-DEVELOPMENT WORKS

CHALLENGING FAST TRACK PROJECT FOR MAJID AL FUTTAIM **GROUP OF** COMPANIES. THE STRUCTURAL STEEL WAS INSTALLED IN THE TOP OF REINFOREMENT CONCRETE GROUND STRUCTURE IN VERY CONGESTED AREA. IN ERECTION TIME WITH CRAWLER CRANE FOR THE STRUCTURAL STEEL AREA COVERAGE. THE BUILDING HEIGHT IS 25MTR.

600MT OF STEEL USED.

DESIGN,
FABRICATION &
ERECTION BY GSS

MUSCAT CITY CENTRE - CINEMA UPGRAGE & RE-DEVELOPMENT WORKS

CHALLENGING FAST TRACK PROJECT FOR MAJID AL FUTTAIM **GROUP OF** COMPANIES. THE STRUCTURAL STEEL WAS INSTALLED IN THE TOP OF REINFOREMENT **CONCRETE GROUND** STRUCTURE IN VERY CONGESTED AREA. IN ERECTION TIME WITH TOWER CRANE FOR THE STRUCTURAL STEEL AREA COVERAGE. THE BUILDING HEIGHT IS 25MTR.

600MT OF STEEL USED.

DESIGN,
FABRICATION &
ERECTION BY GSS

MUSCAT CITY CENTRE - CINEMA UPGRAGE & RE-DEVELOPMENT WORKS

- MORE THAN 400 MT OF STEEL STRUCTURE
- DESIGN, FABRICATION & ERECTION BY GSS
- TYPE OF STRUCTURE WARE HOUSE STEEL STRUCTURE BUILDING PRE-ENGINEERING TYPE