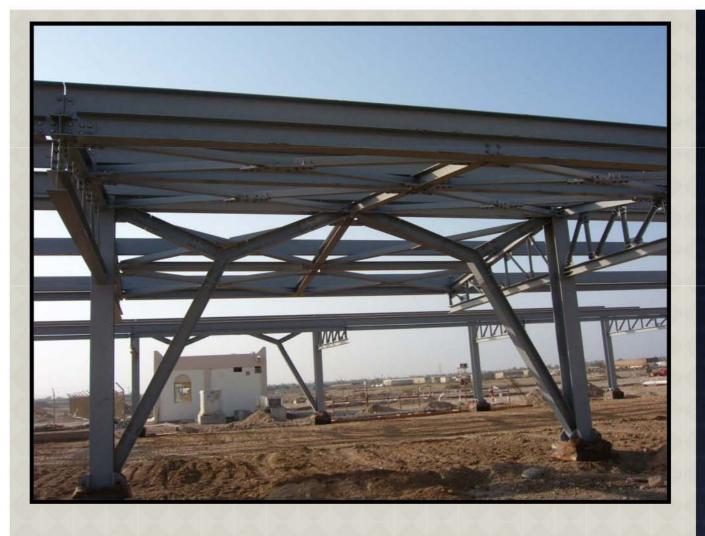

# LIST & PHOTOS OF MAJOR PROJECTS

- MORE THAN 2000MT OF STEEL STRUCTURE
- CONNECTION DESIGN & FABRICATION BY GSS
- TYPE OF STRUCTURE
- PIPE RACKS,
   PUMP SHEDS,
   SUN SHEDS,
   VESSELS
   STRUCTURES
   &
   PLATFORMS

VARIOUS STRUCTURE FOR PDO PROJECT - QARN ALAM

- •BLOCK-1 BUILDING FOR BANK MUSCAT HQ-BUILDING.
- •4 STORIED BUILDING.
- •1000MT OF STEEL STRUCTURE.
- •CONNECTION
  DESIGN,
  FABRICATION &
  ERECTION BY GSS.
- •EACH JACK TRUSS IS AROUND 30m LENGTH IN THE GROUND FLOOR CARRYING THE OTHER THREE FLOORS ABOVE.

BANK MUSCAT HEAD QUARTERS BUIDLING

MORE THAN 2000MT OF STEEL

CONNECTION DESIGN & FABRICATION BY GSS.

TYPE OF STRUCTURE PIPE RACKS, VESSEL STRUCTURES, PLATFORMS, PIPE SUPPORTS

VARIOUS PIPERACKS FOR OCCIDENTAL MUKHAIZNA PROJECT

- GROUP SEPARATOR FOR OXY-MUKHAIZNA.
- CARRYING 340MT OF CRUDE OIL.
- THE
   STRUCTURE
   IS BRACED IN
   ALL FOUR
   DIRECTION
   FOR
   STABILITY.
- 200MT OF STEEL
- CONNECTION
  DESIGN &
  FABRICATION
  BY GSS

GROUP STRUCTURE FOR OCCIDENTAL MUKHAIZNA PROJECT

BOILER FEED PUMP FOR SOHAR ALUMINIUM POWER PLANT.

30M HIGH CARRYING HEAVY BOILERS.

800MT OF STEEL FOR THE BOILER STRUCTURES.

CONNECTION
DESIGN,
FABRICATION &
ERECTION BY GSS.