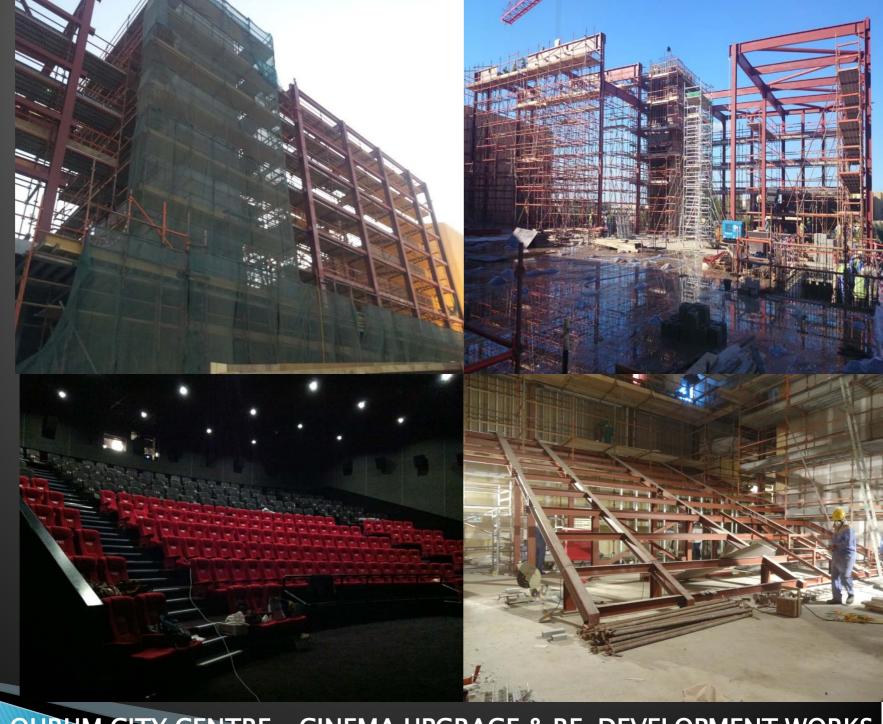

550MT OF STEEL USED.

DESIGN,
FABRICATION &
ERECTION BY GSS

**QURUM CITY CENTRE - CINEMA UPGRAGE & RE-DEVELOPMENT WORKS** 

CHALLENGING FAST TRACK PROJECT FOR MAJID AL FUTTAIM **GROUP OF** COMPANIES. THE STRUCTURAL STEEL WAS INSTALLED IN THE TOP OF REINFOREMENT CONCRETE GROUND STRUCTURE IN VERY CONGESTED AREA. IN ERECTION TIME WITH TOWER CRANE FOR THE STRUCTURAL STEEL AREA COVERAGE. THE BUILDING HEIGHT IS 27MTR.

550MT OF STEEL USED.

DESIGN,
FABRICATION &
ERECTION BY GSS

QURUM CITY CENTRE - CINEMA UPGRAGE & RE-DEVELOPMENT WORKS

CHALLENGING FAST TRACK PROJECT FOR MAJID AL FUTTAIM GROUP OF COMPANIES. THE STRUCTURAL STEEL WAS INSTALLED IN THE TOP OF REINFOREMENT **CONCRETE GROUND** STRUCTURE IN VERY CONGESTED AREA. IN **ERECTION TIME WITH** CRAWLER CRANE FOR THE STRUCTURAL STEEL AREA COVERAGE. THE BUILDING HEIGHT IS 25MTR.