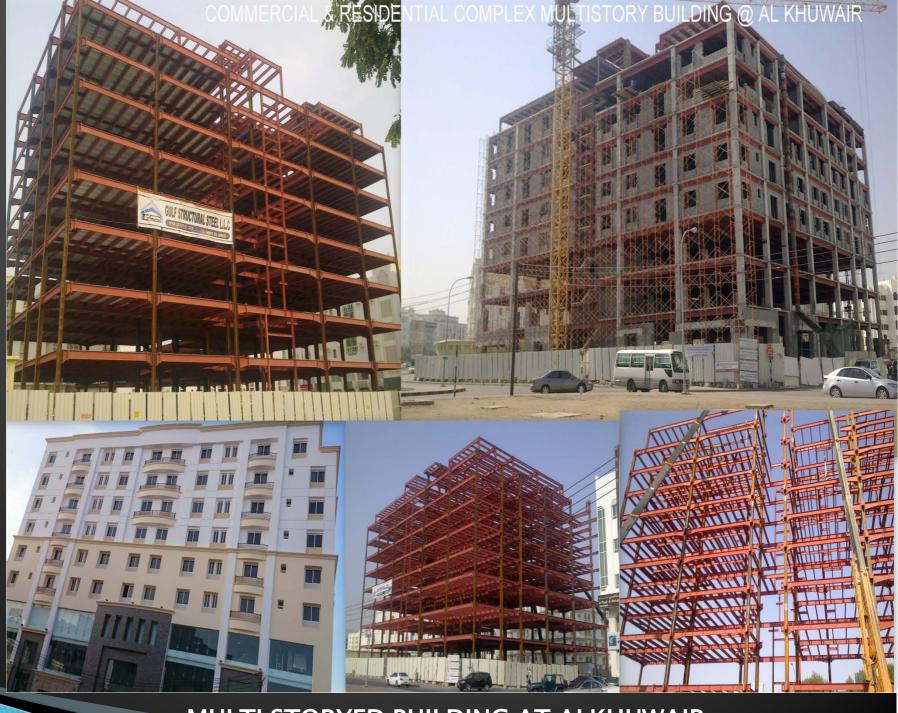

PACKAGING & STORE BUIDLING FOR HAYA WATER

26m SPAN & 60m RADIUS BRIDGE FOR PEDESTRAIN WALKWAY

**COMPLEX BRIDGE FOR SALALAH MARINA** 

10 STORYED COMPOSITE BUILDING FOR COMMERCIAL AND RESIDENTIAL PURPOSES

1600MT OF STEEL STRUCTURE

DESIGN, FABRICATION & ERECTION BY GSS

MULTI STORYED BUILDING AT ALKHUWAIR

14m SPAN HEAVY TRUSS

EACH TRUSS HAVING 6MT WEIGHT

210MT OF STEEL USED

DESIGN, FABRICATION & ERECTION BY GSS

MULTI LEVEL STORE FOR M/S AREEJ VEGETABLE OILS& DERIVATIVES