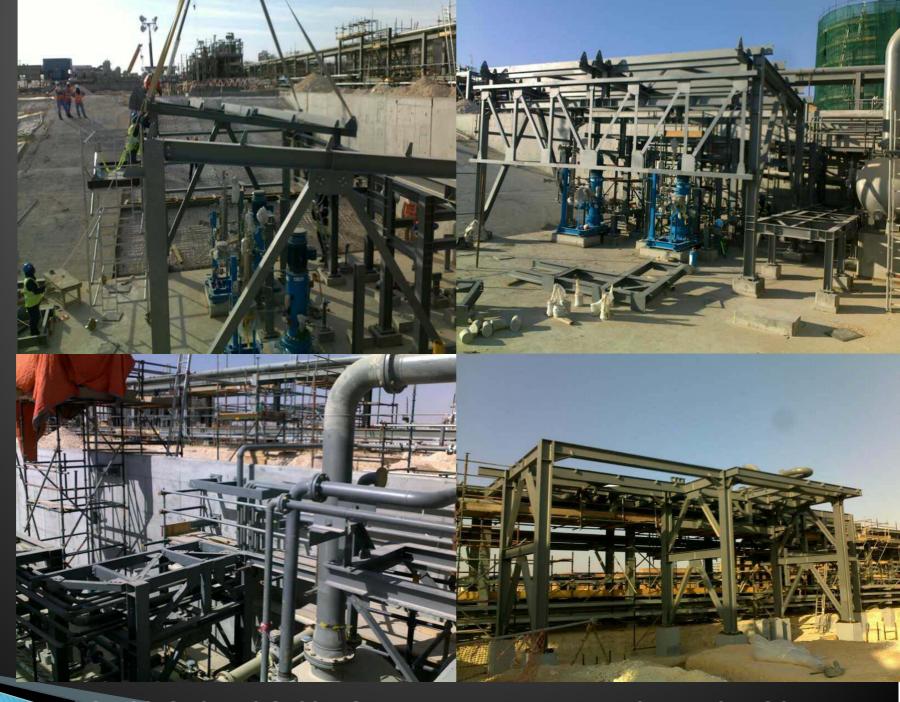

DESIGN, FABRICATION & **ERECTION BY GSS** 

WARE HOUSE BUILDING AT MASFAT

STRUCTURAL
STEEL PIPE
RACKS, SUPPORTS,
SHELTERS &
PLATFORMS
OTHER PLANT
FACILITY.

420MT OF STEEL USED.

DESIGN, FABRICATION & ERECTION BY GSS

BLOCK 60 GAS PROCESSING PLANT AT ABU TUBUL OMAN OIL COMPANY

CHALLENGING FAST TRACK PROJECT FOR MAJID AL FUTTAIM **GROUP OF** COMPANIES. THE STRUCTURAL STEEL WAS INSTALLED IN THE TOP OF REINFOREMENT CONCRETE GROUND STRUCTURE IN VERY CONGESTED AREA. IN ERECTION TIME WITH TOWER CRANE FOR THE STRUCTURAL STEEL AREA COVERAGE. THE BUILDING HEIGHT IS 27MTR.