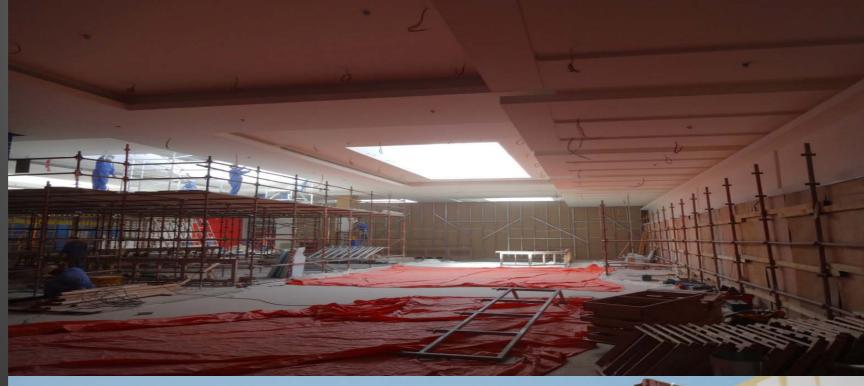

550MT OF STEEL USED.

DESIGN,
FABRICATION &
ERECTION BY GSS

**QURUM CITY CENTRE - CINEMA UPGRAGE & RE-DEVELOPMENT WORKS** 

CHALLENGING FAST TRACK PROJECT FOR MAJID AL FUTTAIM **GROUP OF** COMPANIES. THE STRUCTURAL STEEL WAS INSTALLED IN THE TOP OF REINFOREMENT CONCRETE GROUND STRUCTURE IN VERY CONGESTED AREA. IN ERECTION TIME WITH TOWER CRANE FOR THE STRUCTURAL STEEL AREA COVERAGE. THE BUILDING HEIGHT IS 27MTR.

550MT OF STEEL USED.

DESIGN,
FABRICATION &
ERECTION BY GSS

QURUM CITY CENTRE - CINEMA UPGRAGE & RE-DEVELOPMENT WORKS

CHALLENGING FAST TRACK PROJECT FOR MAJID AL FUTTAIM GROUP OF COMPANIES. THE STRUCTURAL STEEL WAS INSTALLED IN THE TOP OF REINFOREMENT **CONCRETE GROUND** STRUCTURE IN VERY CONGESTED AREA. IN **ERECTION TIME WITH** CRAWLER CRANE FOR THE STRUCTURAL STEEL AREA COVERAGE. THE BUILDING HEIGHT IS 25MTR.