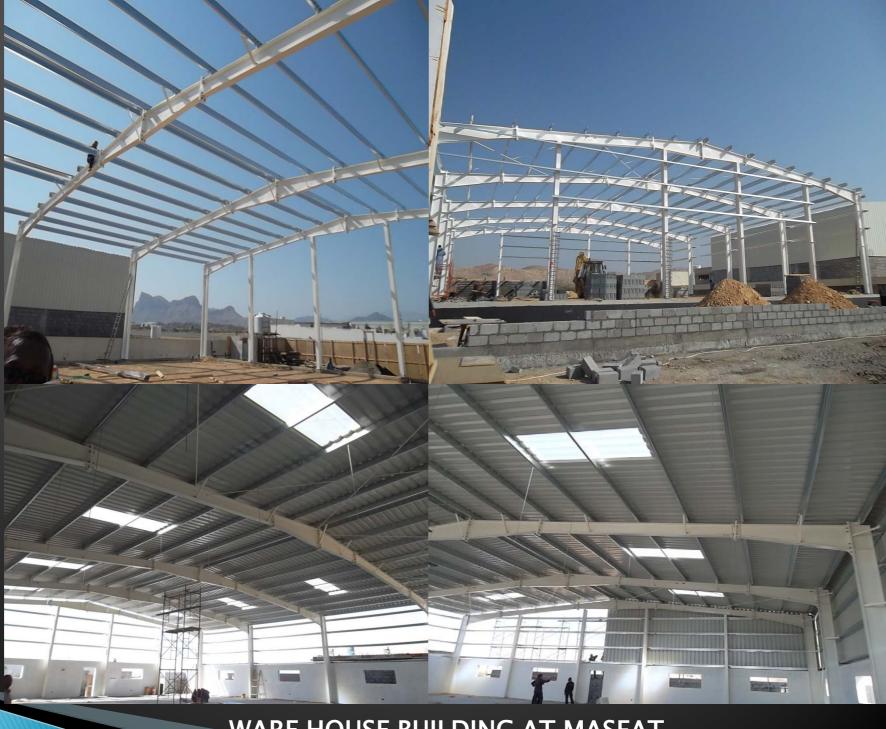

DESIGN, **FABRICATION & ERECTION BY GSS** 

PROPOSED NEW PLANT & WORKSHOP, STORES AT AL-KHOUD

WARE HOUSE STEEL STRUCTURE **BUILDING PRE-**ENGINEERING TYPE. THE PAINTING SYSTEM IS EPOXY WITH GLOSS TOP FINISH. AL WALLS & ROOFING WAS **COVERED WITH** SINGLE SKIN G.I. SHEETING **INCLUDING** PROVISION OF SKYLIGHT FOR PROPER ELUMINATION

DESIGN, FABRICATION & **ERECTION BY GSS** 

WARE HOUSE BUILDING AT MASFAT

STRUCTURAL
STEEL PIPE
RACKS, SUPPORTS,
SHELTERS &
PLATFORMS
OTHER PLANT
FACILITY.

420MT OF STEEL USED.

DESIGN, FABRICATION & ERECTION BY GSS