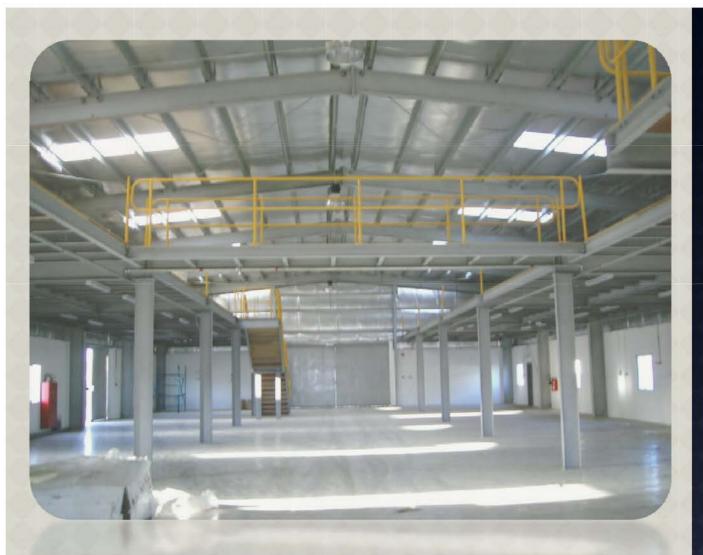

# LIST & PHOTOS OF MAJOR PROJECTS

- MORE THAN 2000MT OF STEEL STRUCTURE
- CONNECTION DESIGN & FABRICATION BY GSS
- TYPE OF STRUCTURE
- PIPE RACKS,
   PUMP SHEDS,
   SUN SHEDS,
   VESSELS
   STRUCTURES
   &
   PLATFORMS

VARIOUS STRUCTURE FOR PDO PROJECT - QARN ALAM

- •BLOCK-1 BUILDING FOR BANK MUSCAT HQ-BUILDING.
- •4 STORIED BUILDING.
- •1000MT OF STEEL STRUCTURE.
- •CONNECTION
  DESIGN,
  FABRICATION &
  ERECTION BY GSS.
- •EACH JACK TRUSS IS AROUND 30m LENGTH IN THE GROUND FLOOR CARRYING THE OTHER THREE FLOORS ABOVE.

BANK MUSCAT HEAD QUARTERS BUIDLING

MORE THAN 2000MT OF STEEL

CONNECTION DESIGN & FABRICATION BY GSS.

TYPE OF STRUCTURE PIPE RACKS, VESSEL STRUCTURES, PLATFORMS, PIPE SUPPORTS

VARIOUS PIPERACKS FOR OCCIDENTAL MUKHAIZNA PROJECT