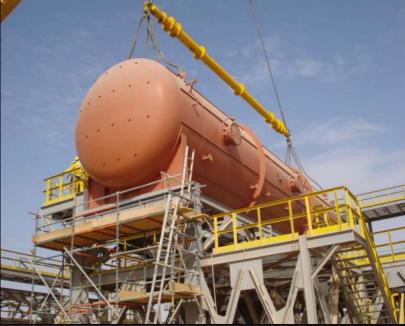

- GROUP SEPARATOR FOR OXY-MUKHAIZNA.
- CARRYING 340MT OF CRUDE OIL.
- THE
   STRUCTURE
   IS BRACED IN
   ALL FOUR
   DIRECTION
   FOR
   STABILITY.
- 200MT OF STEEL
- CONNECTION
  DESIGN &
  FABRICATION
  BY GSS

GROUP STRUCTURE FOR OCCIDENTAL MUKHAIZNA PROJECT

BOILER FEED PUMP FOR SOHAR ALUMINIUM POWER PLANT.

30M HIGH CARRYING HEAVY BOILERS.

800MT OF STEEL FOR THE BOILER STRUCTURES.

CONNECTION
DESIGN,
FABRICATION &
ERECTION BY GSS.