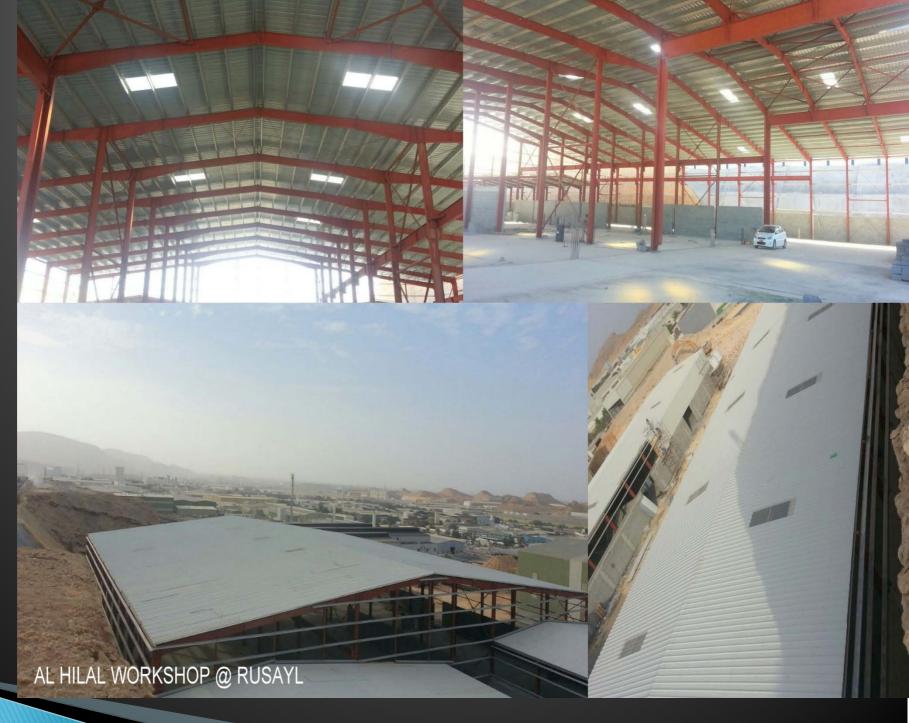

- MORE THAN 200 MT OF STEEL STRUCTURE
- DESIGN, FABRICATION & ERECTION BY GSS
- TYPE OF
  STRUCTURE
  WARE HOUSE
  STEEL
  STRUCTURE
  BUILDING
  PREENGINEERING
  TYPE

AL HILAL INDUSTRIAL WORKSHOP @ RUSAYL INDUSTRIAL AREA