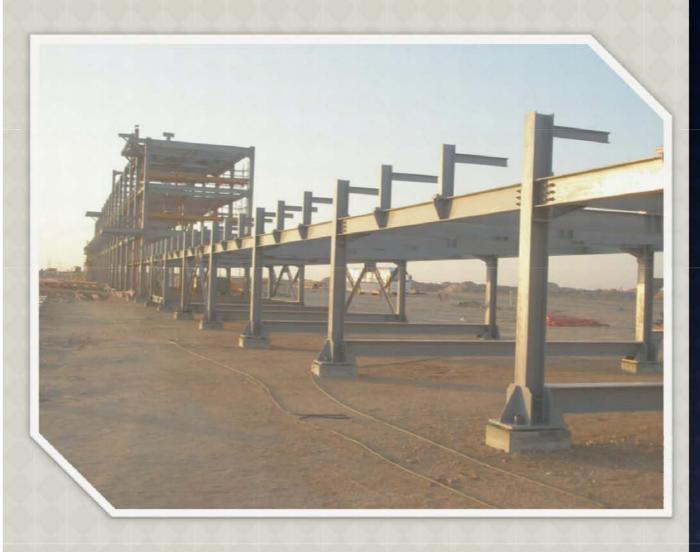

# LIST & PHOTOS OF MAJOR PROJECTS

- MORE THAN 2000MT OF STEEL STRUCTURE
- CONNECTION DESIGN & FABRICATION BY GSS
- TYPE OF STRUCTURE
- PIPE RACKS,
   PUMP SHEDS,
   SUN SHEDS,
   VESSELS
   STRUCTURES
   &
   PLATFORMS

VARIOUS STRUCTURE FOR PDO PROJECT - QARN ALAM

- •BLOCK-1 BUILDING FOR BANK MUSCAT HQ-BUILDING.
- •4 STORIED BUILDING.
- •1000MT OF STEEL STRUCTURE.
- •CONNECTION
  DESIGN,
  FABRICATION &
  ERECTION BY GSS.
- •EACH JACK TRUSS IS AROUND 30m LENGTH IN THE GROUND FLOOR CARRYING THE OTHER THREE FLOORS ABOVE.