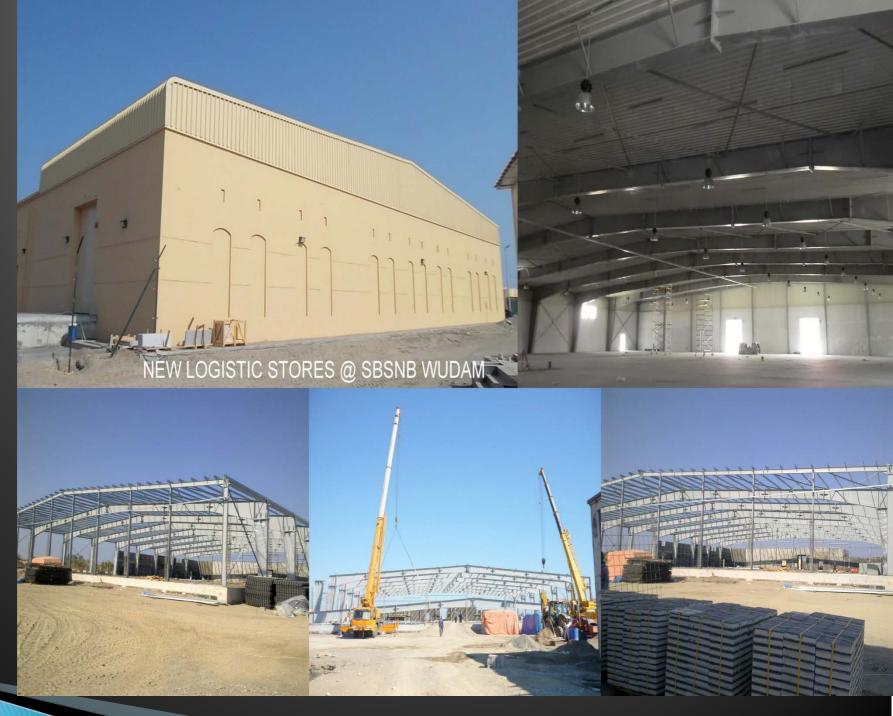

320MT OF STEEL USED.

DESIGN, FABRICATION & ERECTION BY GSS

NEW LOGISTIC STORE AT SBSNB, MINISTRY OF DEFENCE

PRE-**ENGINEERING BUILDING WIDE** SPAN 61MTR. C-C **COLUMN BRY** SPACING 7.5MTRS. C-C WITH SANDWICH PANEL G.I. DOUBLE SKIN, 50MM THK. POLYURETHANE INSULATION  $35 \text{kg/m}^3$ 