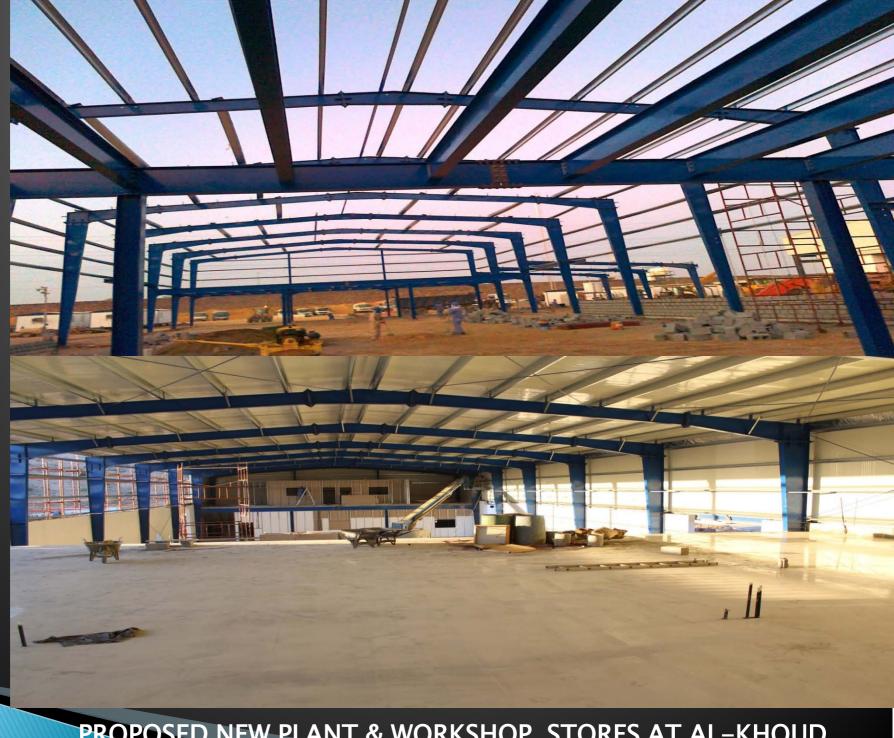

DESIGN, **FABRICATION & ERECTION BY GSS** 

PROPOSED NEW PLANT & WORKSHOP, STORES AT AL-KHOUD

WARE HOUSE STEEL STRUCTURE **BUILDING PRE-**ENGINEERING TYPE. THE PAINTING SYSTEM IS EPOXY WITH GLOSS TOP FINISH. AL WALLS & ROOFING WAS **COVERED WITH** SINGLE SKIN G.I. SHEETING **INCLUDING** PROVISION OF SKYLIGHT FOR PROPER ELUMINATION