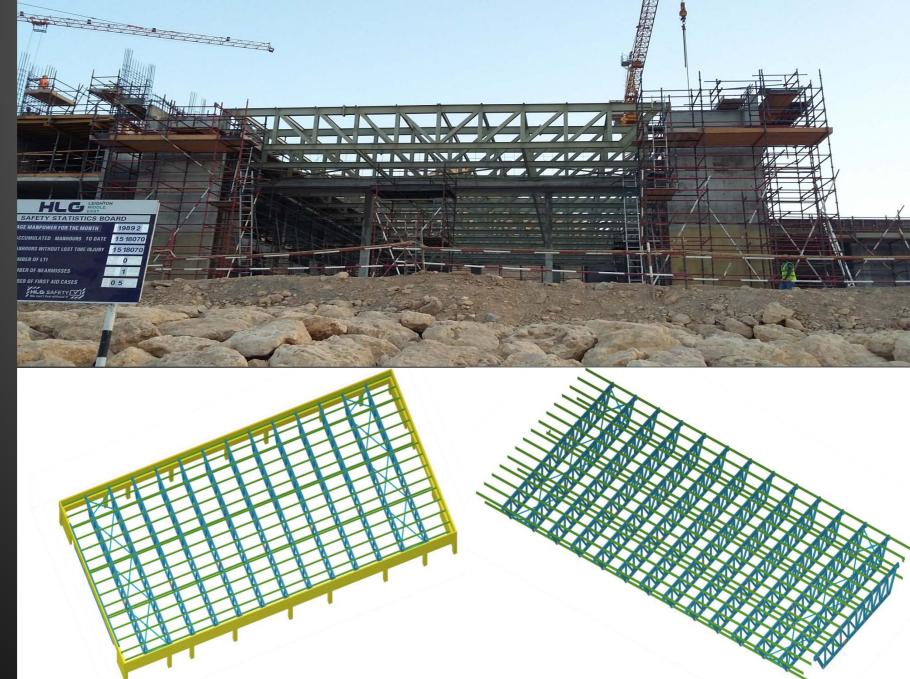

ECTION BY GSS
- TYPE OF STRUCTURE WARE HOUSE STEEL STRUCTURE BUILDING PRE-ENGINEERING TYPE





- MORE THAN 200 MT OF STEEL STRUCTURE
- DESIGN, FABRICATION & ERECTION BY GSS
- TYPE OF
  STRUCTURE
  WARE HOUSE
  STEEL
  STRUCTURE
  BUILDING
  PREENGINEERING
  TYPE



AL HILAL INDUSTRIAL WORKSHOP @ RUSAYL INDUSTRIAL AREA



850 MT OF STEEL STRUCTURE.

DESIGN,FABRICATION BY GSS & ERECTION

TYPE OF STRUCTURE
WARE HOUSE STEEL
STRUCTURE
BUILDING PREENGINEERING
TYPE



AIRBASE RAFO JABREEN PROJECT AT MUSANNAH



300 MT OF STEEL STRUCTURE.

DESIGN, FABRICATION BY GSS & ERECTION

TYPE OF STRUCTURE
WARE HOUSE STEEL
STRUCTURE
BUILDING PREENGINEERING
TYPE



PROPOSED NEWS PAPER FACTORY @ MISFAH



MORE THAN 150 MT OF STEEL

CONNECTION DESIGN & FABRICATION BY GSS.

TYPE OF STRUCTURE TRUSS ROOF SYSTEM



BALLROOM @ SARAYA BANDAR JISSAH HOTEL # 2



- 400 MT OF STEEL STRUCTURE.
- FABRICATION & ERECTION BY GSS
- TYPE OF STRUCTURE WARE HOUSE STEEL STRUCTURE BUILDING TYPE



PDO WAREHOUSE AT RABAB HARWEEL



- 775 MT OF
   STEEL
   STRUCTURE.
- FABRICATION & ERECTION BY GSS
- TYPE OF STRUCTURE TWO FLOORS STEEL STRUCTURE BUILDING TYPE



RESIDENTIAL COMPLEX AND OPERATION BUILDINGS



200 MT OF STEEL STRUCTURE.

DESIGN, FABRICATION & ERECTION BY GSS

TYPE OF
STRUCTURE
TWO FLOORS
STEEL
STRUCTURE
BUILDING TYPE



MARRIAGE HALL AT AL AMARAT



- 1800 MT OF STEEL STRUCTURE.
- CONNECTION
   DESIGN,
   FABRICATION &
   ERECTION BY
   GSS
- TYPE OF STRUCTURE PIPE RACK



PRODUCTION STATION PIPE RACK STRUCTURE @ NIMR & AMAL



- 400 MT OF STEEL STRUCTURE.
- CONNECTION DESIGN, **FABRICATION & ERECTION