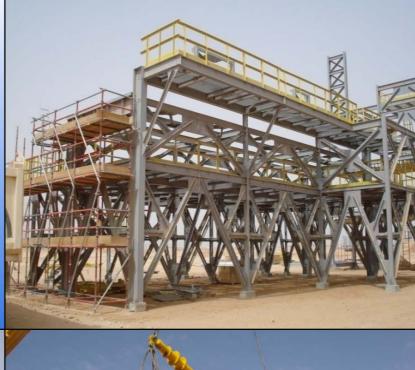

VARIOUS STRUCTURE FOR PDO PROJECT - QARN ALAM

- •BLOCK-1 BUILDING FOR BANK MUSCAT HQ-BUILDING.
- •4 STORIED BUILDING.
- •1000MT OF STEEL STRUCTURE.
- •CONNECTION
  DESIGN,
  FABRICATION &
  ERECTION BY GSS.
- •EACH JACK TRUSS IS AROUND 30m LENGTH IN THE GROUND FLOOR CARRYING THE OTHER THREE FLOORS ABOVE.

BANK MUSCAT HEAD QUARTERS BUIDLING

MORE THAN 2000MT OF STEEL

CONNECTION DESIGN & FABRICATION BY GSS.

TYPE OF STRUCTURE PIPE RACKS, VESSEL STRUCTURES, PLATFORMS, PIPE SUPPORTS

VARIOUS PIPERACKS FOR OCCIDENTAL MUKHAIZNA PROJECT