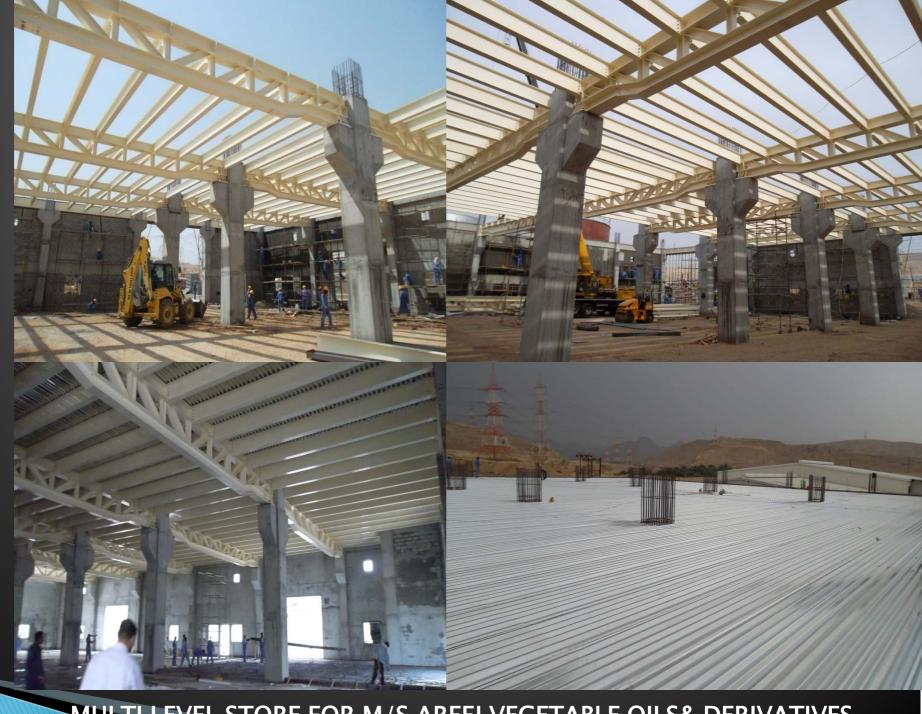

DESIGN, FABRICATION & ERECTION BY GSS

MULTI STORYED BUILDING AT ALKHUWAIR

14m SPAN HEAVY TRUSS

EACH TRUSS HAVING 6MT WEIGHT

210MT OF STEEL USED

DESIGN, FABRICATION & ERECTION BY GSS

MULTI LEVEL STORE FOR M/S AREEJ VEGETABLE OILS& DERIVATIVES