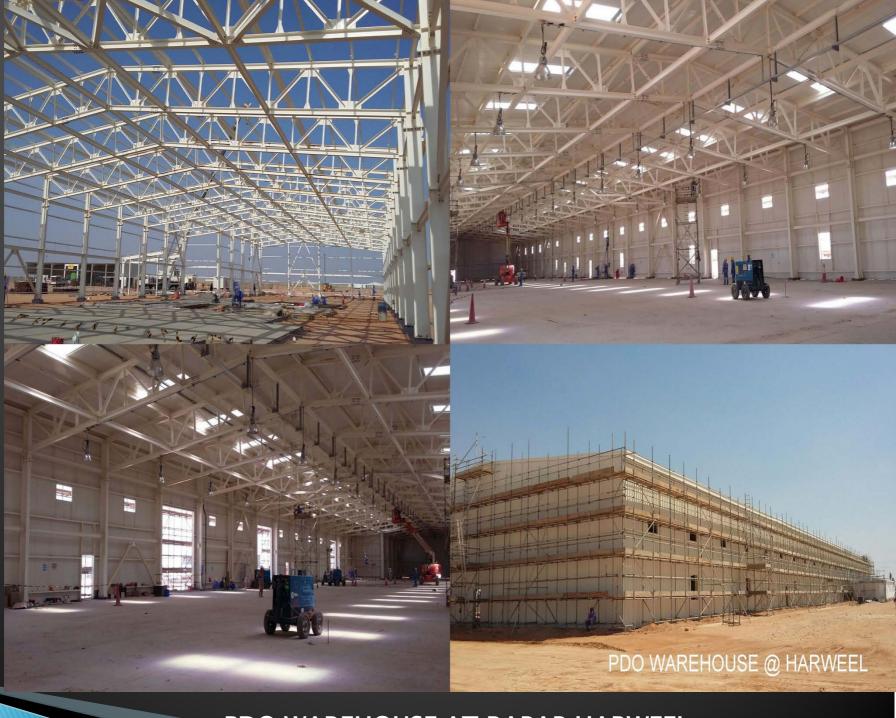

TYPE OF STRUCTURE TRUSS ROOF SYSTEM

BALLROOM @ SARAYA BANDAR JISSAH HOTEL # 2

- 400 MT OF STEEL STRUCTURE.
- FABRICATION & ERECTION BY GSS
- TYPE OF STRUCTURE WARE HOUSE STEEL STRUCTURE BUILDING TYPE

PDO WAREHOUSE AT RABAB HARWEEL