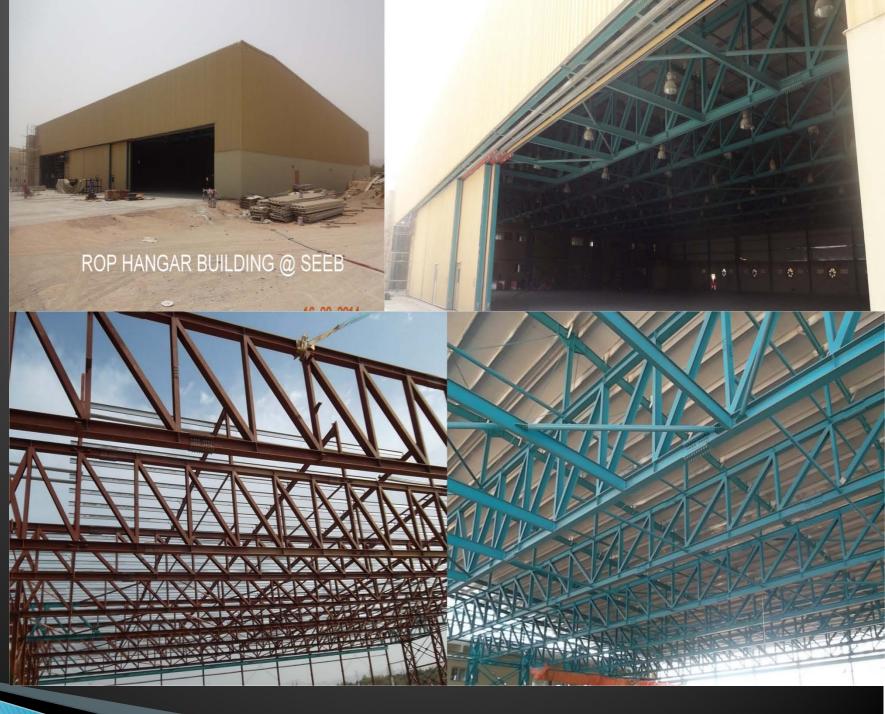

55M WIDE HELICOPTER HANGAR STRUCTURE WITH OVER HEAD CRANE

300MT OF STEEL USED.

DESIGN,
FABRICATION
AND
ERECTION BY GSS

STRUCTURAL STEEL HANGAR - ROP AIRWING AT MUSCAT AIRPORT

STRUCTURAL
STEEL ROOFING
SYSTEM
INVOLVING LARGE
SPAN TRUSSES FOR
GENERATOR
BUILDING AND
HEAVY GIRDERS
FOR MUSCAT
INTERNATIONAL
AIRPORT FOR
OTHER FACILITY
BUILDING