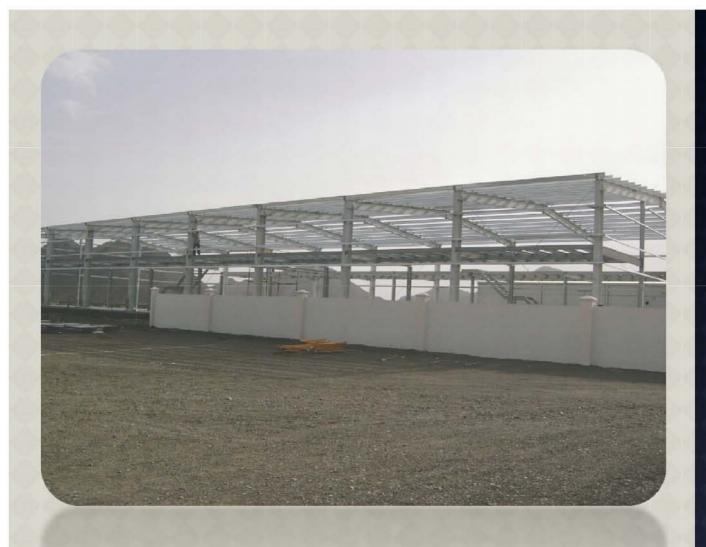

1200MT OF STEEL USED.

DESIGN, FABRICATION & ERECTION BY GSS

**DEVELOPMENT OF MUSCAT INTERNATIONAL AIRPORT AT MUSCAT** 

PRE-ENGINEERING **BUILDING THE BUILDING HAS A** CLEAR LARGE SPAN OF 60Meter, WITH TRADITIONAL 'Z' **PURLIN CLADDING** HAS BEEN **CONSTRUCTED IN** TWO INSULATED ALUMINIUM SKINS. 90MIN. FIRE PAINT WAS APPLIED FOR **ALL MAIN** STRUCTURAL STEEL COMPONENTS

320MT OF STEEL USED.

DESIGN, FABRICATION & ERECTION BY GSS

NEW LOGISTIC STORE AT SBSNB, MINISTRY OF DEFENCE

PRE-**ENGINEERING BUILDING WIDE** SPAN 61MTR. C-C **COLUMN BRY** SPACING 7.5MTRS. C-C WITH SANDWICH PANEL G.I. DOUBLE SKIN, 50MM THK. POLYURETHANE INSULATION  $35 \text{kg/m}^3$ 

DESIGN, **FABRICATION & ERECTION BY GSS** 

PROPOSED NEW PLANT & WORKSHOP, STORES AT AL-KHOUD

WARE HOUSE STEEL STRUCTURE **BUILDING PRE-**ENGINEERING TYPE. THE PAINTING SYSTEM IS EPOXY WITH GLOSS TOP FINISH. AL WALLS & ROOFING WAS **COVERED WITH** SINGLE SKIN G.I. SHEETING **INCLUDING** PROVISION OF SKYLIGHT FOR PROPER ELUMINATION