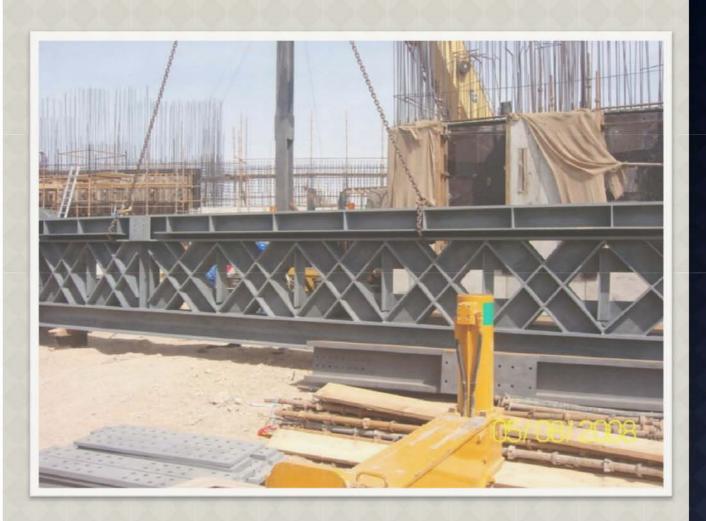

# LIST & PHOTOS OF MAJOR PROJECTS

- MORE THAN 2000MT OF STEEL STRUCTURE
- CONNECTION DESIGN & FABRICATION BY GSS
- TYPE OF STRUCTURE
- PIPE RACKS,
   PUMP SHEDS,
   SUN SHEDS,
   VESSELS
   STRUCTURES
   &
   PLATFORMS

VARIOUS STRUCTURE FOR PDO PROJECT - QARN ALAM

- •BLOCK-1 BUILDING FOR BANK MUSCAT HQ-BUILDING.
- •4 STORIED BUILDING.
- •1000MT OF STEEL STRUCTURE.
- •CONNECTION
  DESIGN,
  FABRICATION &
  ERECTION BY GSS.
- •EACH JACK TRUSS IS AROUND 30m LENGTH IN THE GROUND FLOOR CARRYING THE OTHER THREE FLOORS ABOVE.

BANK MUSCAT HEAD QUARTERS BUIDLING

MORE THAN 2000MT OF STEEL

CONNECTION DESIGN & FABRICATION BY GSS.

TYPE OF STRUCTURE PIPE RACKS, VESSEL STRUCTURES, PLATFORMS, PIPE SUPPORTS

VARIOUS PIPERACKS FOR OCCIDENTAL MUKHAIZNA PROJECT