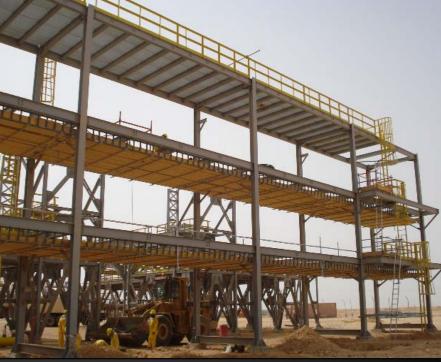

# LIST & PHOTOS OF MAJOR PROJECTS

- MORE THAN 2000MT OF STEEL STRUCTURE
- CONNECTION DESIGN & FABRICATION BY GSS
- TYPE OF STRUCTURE
- PIPE RACKS,
   PUMP SHEDS,
   SUN SHEDS,
   VESSELS
   STRUCTURES
   &
   PLATFORMS

VARIOUS STRUCTURE FOR PDO PROJECT - QARN ALAM

- •BLOCK-1 BUILDING FOR BANK MUSCAT HQ-BUILDING.
- •4 STORIED BUILDING.
- •1000MT OF STEEL STRUCTURE.
- •CONNECTION
  DESIGN,
  FABRICATION &
  ERECTION BY GSS.
- •EACH JACK TRUSS IS AROUND 30m LENGTH IN THE GROUND FLOOR CARRYING THE OTHER THREE FLOORS ABOVE.

BANK MUSCAT HEAD QUARTERS BUIDLING

MORE THAN 2000MT OF STEEL

CONNECTION DESIGN & FABRICATION BY GSS.

TYPE OF STRUCTURE PIPE RACKS, VESSEL STRUCTURES, PLATFORMS, PIPE SUPPORTS

VARIOUS PIPERACKS FOR OCCIDENTAL MUKHAIZNA PROJECT

- GROUP SEPARATOR FOR OXY-MUKHAIZNA.
- CARRYING 340MT OF CRUDE OIL.
- THE
   STRUCTURE
   IS BRACED IN
   ALL FOUR
   DIRECTION
   FOR
   STABILITY.
- 200MT OF STEEL
- CONNECTION
  DESIGN &
  FABRICATION
  BY GSS

GROUP STRUCTURE FOR OCCIDENTAL MUKHAIZNA PROJECT

BOILER FEED PUMP FOR SOHAR ALUMINIUM POWER PLANT.

30M HIGH CARRYING HEAVY BOILERS.

800MT OF STEEL FOR THE BOILER STRUCTURES.

CONNECTION
DESIGN,
FABRICATION &
ERECTION BY GSS.