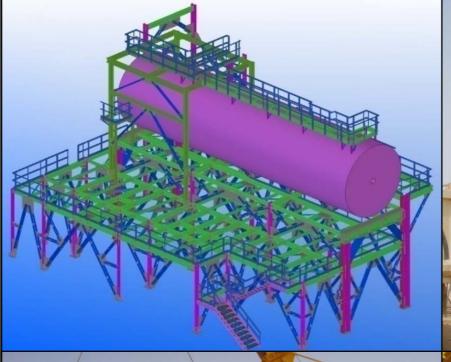

- GROUP SEPARATOR FOR OXY-MUKHAIZNA.
- CARRYING 340MT OF CRUDE OIL.
- THE
   STRUCTURE
   IS BRACED IN
   ALL FOUR
   DIRECTION
   FOR
   STABILITY.
- 200MT OF STEEL
- CONNECTION
  DESIGN &
  FABRICATION
  BY GSS

GROUP STRUCTURE FOR OCCIDENTAL MUKHAIZNA PROJECT

BOILER FEED PUMP FOR SOHAR ALUMINIUM POWER PLANT.

30M HIGH CARRYING HEAVY BOILERS.

800MT OF STEEL FOR THE BOILER STRUCTURES.

CONNECTION
DESIGN,
FABRICATION &
ERECTION BY GSS.