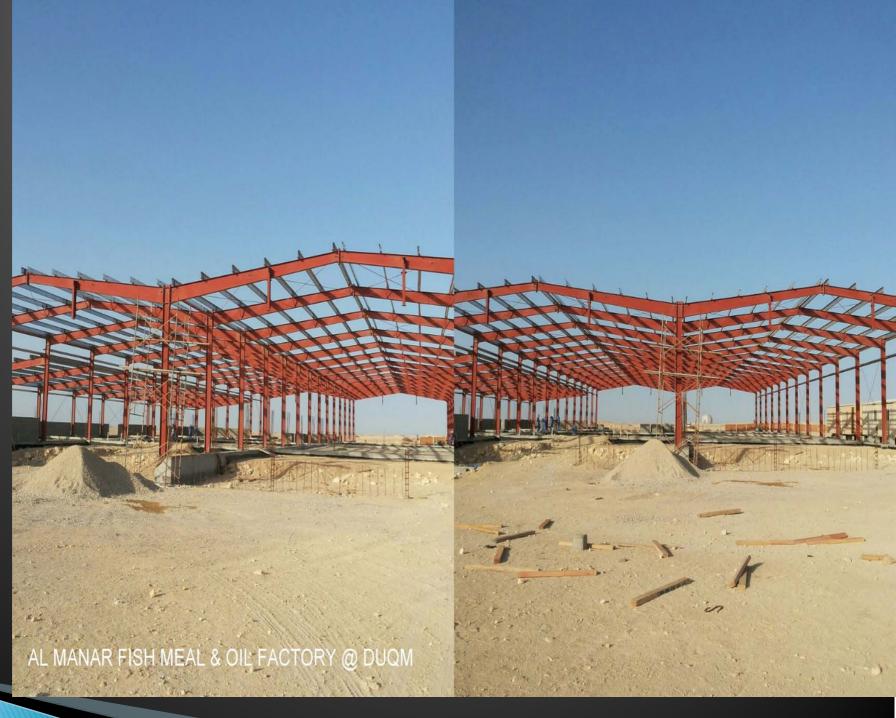

- 20 MT OF STEEL STRUCTURE.
- DESIGN, FABRICATION & ERECTION BY GSS
- TYPE OF STRUCTURE DOME.

DOME STRUCTURE @ AL BAYAN COLLEGE

- 100MT OF STEEL STRUCTURE.
- DESIGN,FABRICATION &ERECTION BYGSS
- TYPE OF STRUCTURE FACTORY STEEL STRUCTURE

AL MANAR FISH MEAL & OIL FACTORY @ DUQM