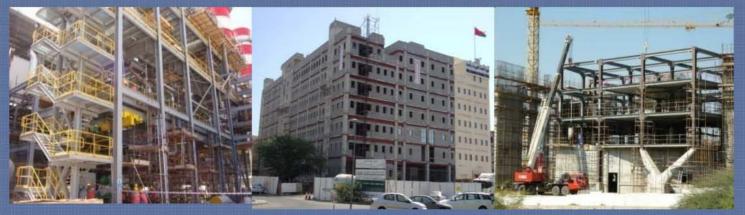

# LIST & PHOTOS OF MAJOR PROJECTS

- MORE THAN 2000MT OF STEEL STRUCTURE
- CONNECTION DESIGN & FABRICATION BY GSS
- TYPE OF STRUCTURE
- PIPE RACKS,
   PUMP SHEDS,
   SUN SHEDS,
   VESSELS
   STRUCTURES
   &
   PLATFORMS

VARIOUS STRUCTURE FOR PDO PROJECT - QARN ALAM

- •BLOCK-1 BUILDING FOR BANK MUSCAT HQ-BUILDING.
- •4 STORIED BUILDING.
- •1000MT OF STEEL STRUCTURE.
- •CONNECTION
  DESIGN,
  FABRICATION &
  ERECTION BY GSS.
- •EACH JACK TRUSS IS AROUND 30m LENGTH IN THE GROUND FLOOR CARRYING THE OTHER THREE FLOORS ABOVE.

BANK MUSCAT HEAD QUARTERS BUIDLING

MORE THAN 2000MT OF STEEL

CONNECTION DESIGN & FABRICATION BY GSS.

TYPE OF STRUCTURE PIPE RACKS, VESSEL STRUCTURES, PLATFORMS, PIPE SUPPORTS

VARIOUS PIPERACKS FOR OCCIDENTAL MUKHAIZNA PROJECT