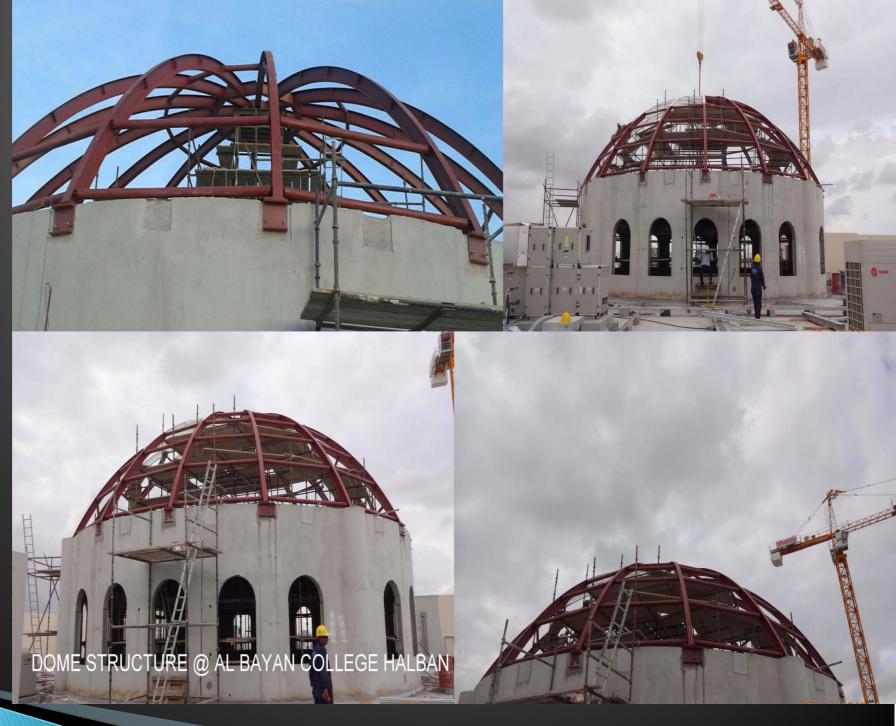

- 20 MT OF STEEL STRUCTURE.
- DESIGN, FABRICATION & ERECTION BY GSS
- TYPE OF STRUCTURE DOME.

DOME STRUCTURE @ AL BAYAN COLLEGE

- 100MT OF STEEL STRUCTURE.
- DESIGN,FABRICATION &ERECTION BYGSS
- TYPE OF STRUCTURE FACTORY STEEL STRUCTURE