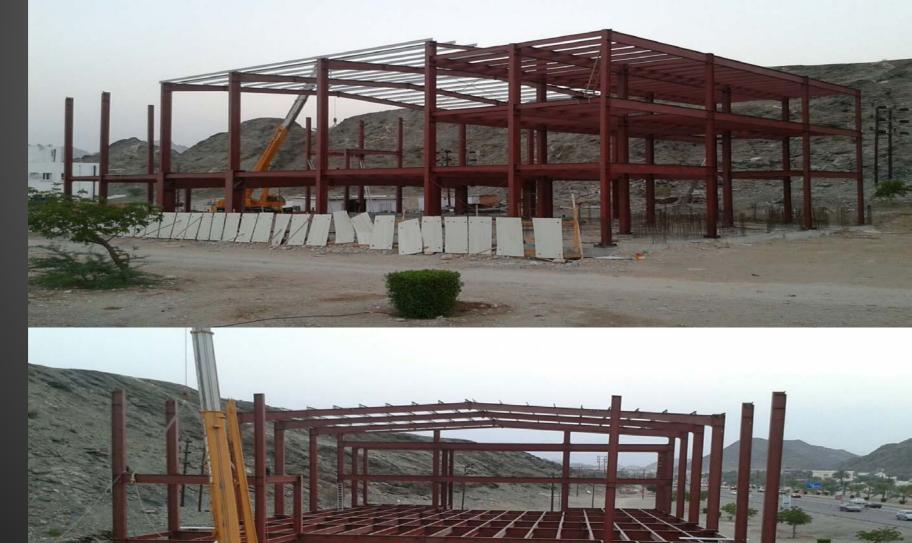

- 775 MT OF
   STEEL
   STRUCTURE.
- FABRICATION & ERECTION BY GSS
- TYPE OF STRUCTURE TWO FLOORS STEEL STRUCTURE BUILDING TYPE

RESIDENTIAL COMPLEX AND OPERATION BUILDINGS

200 MT OF STEEL STRUCTURE.

DESIGN, FABRICATION & ERECTION BY GSS

TYPE OF
STRUCTURE
TWO FLOORS
STEEL
STRUCTURE
BUILDING TYPE

MARRIAGE HALL AT AL AMARAT

- 1800 MT OF STEEL STRUCTURE.
- CONNECTION
   DESIGN,
   FABRICATION &
   ERECTION BY
   GSS
- TYPE OF STRUCTURE PIPE RACK