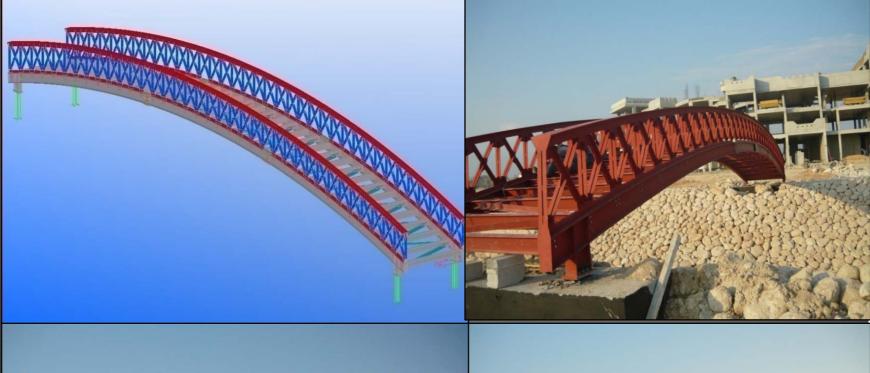

PACKAGING & STORE BUIDLING FOR HAYA WATER

26m SPAN & 60m RADIUS BRIDGE FOR PEDESTRAIN WALKWAY

**COMPLEX BRIDGE FOR SALALAH MARINA** 

10 STORYED COMPOSITE BUILDING FOR COMMERCIAL AND RESIDENTIAL PURPOSES

1600MT OF STEEL STRUCTURE