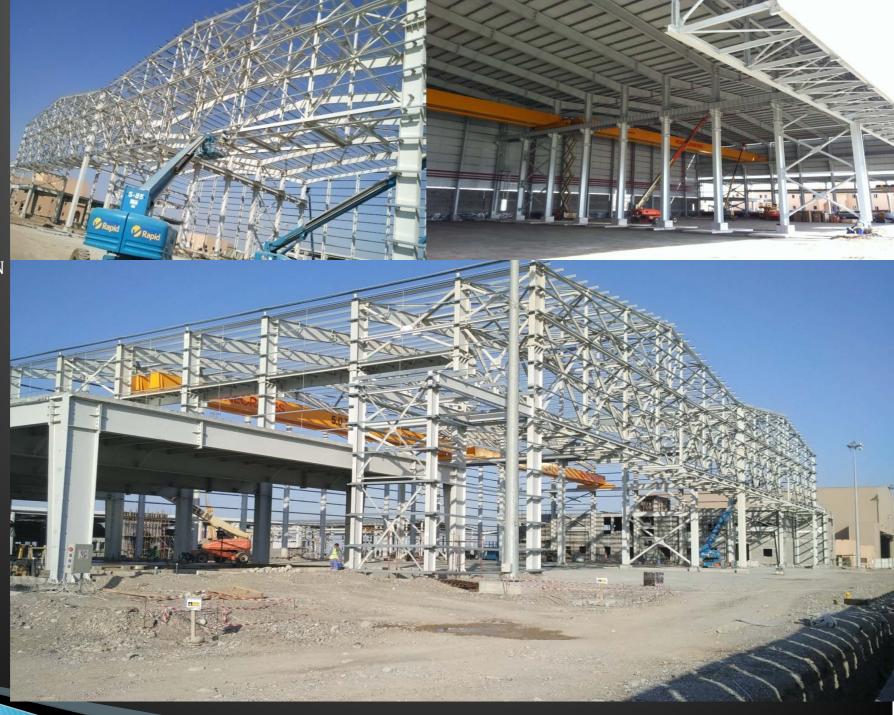

OUND** STRUCTURE IN VERY CONGESTED AREA. IN ERECTION TIME WITH TOWER CRANE FOR THE STRUCTURAL STEEL AREA COVERAGE. THE BUILDING HEIGHT IS 25MTR.

600MT OF STEEL USED.

DESIGN,
FABRICATION &
ERECTION BY GSS



MUSCAT CITY CENTRE - CINEMA UPGRAGE & RE-DEVELOPMENT WORKS



- MORE THAN 400 MT OF STEEL STRUCTURE
- DESIGN, FABRICATION & ERECTION BY GSS
- TYPE OF STRUCTURE WARE HOUSE STEEL STRUCTURE BUILDING PRE-ENGINEERING TYPE





- MORE THAN 200 MT OF STEEL STRUCTURE
- DESIGN, FABRICATION & ERECTION BY GSS
- TYPE OF
  STRUCTURE
  WARE HOUSE
  STEEL
  STRUCTURE
  BUILDING
  PREENGINEERING
  TYPE



AL HILAL INDUSTRIAL WORKSHOP @ RUSAYL INDUSTRIAL AREA



850 MT OF STEEL STRUCTURE.

DESIGN,FABRICATION BY GSS & ERECTION

TYPE OF STRUCTURE
WARE HOUSE STEEL
STRUCTURE
BUILDING PREENGINEERING
TYPE



AIRBASE RAFO JABREEN PROJECT AT MUSANNAH



300 MT OF STEEL STRUCTURE.

DESIGN, FABRICATION BY GSS & ERECTION

TYPE OF STRUCTURE
WARE HOUSE STEEL
STRUCTURE
BUILDING PREENGINEERING
TYPE



PROPOSED NEWS PAPER FACTORY @ MISFAH



MORE THAN 150 MT OF STEEL

CONNECTION DESIGN & FABRICATION BY GSS.

TYPE OF STRUCTURE TRUSS ROOF SYSTEM



BALLROOM @ SARAYA BANDAR JISSAH HOTEL # 2



- 400 MT OF STEEL STRUCTURE.
- FABRICATION & ERECTION BY GSS
- TYPE OF STRUCTURE WARE HOUSE STEEL STRUCTURE BUILDING TYPE



PDO WAREHOUSE AT RABAB HARWEEL



- 775 MT OF
   STEEL
   STRUCTURE.
- FABRICATION & ERECTION BY GSS
- TYPE OF STRUCTURE TWO FLOORS STEEL STRUCTURE BUILDING TYPE



RESIDENTIAL COMPLEX AND OPERATION BUILDINGS



200 MT OF STEEL STRUCTURE.

DESIGN, FABRICATION & ERECTION BY GSS

TYPE OF
STRUCT