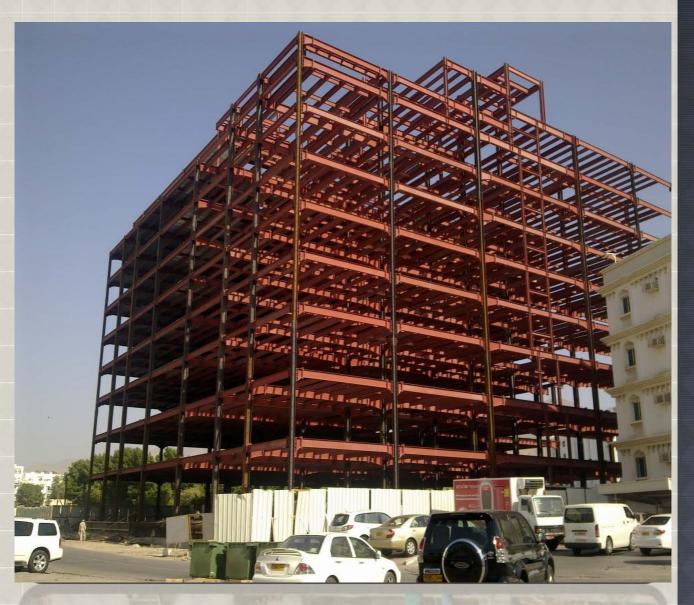

VARIOUS STRUCTURE FOR PDO PROJECT - QARN ALAM

- •BLOCK-1 BUILDING FOR BANK MUSCAT HQ-BUILDING.
- •4 STORIED BUILDING.
- •1000MT OF STEEL STRUCTURE.
- •CONNECTION
  DESIGN,
  FABRICATION &
  ERECTION BY GSS.
- •EACH JACK TRUSS IS AROUND 30m LENGTH IN THE GROUND FLOOR CARRYING THE OTHER THREE FLOORS ABOVE.

BANK MUSCAT HEAD QUARTERS BUIDLING

MORE THAN 2000MT OF STEEL

CONNECTION DESIGN & FABRICATION BY GSS.

TYPE OF STRUCTURE PIPE RACKS, VESSEL STRUCTURES, PLATFORMS, PIPE SUPPORTS

VARIOUS PIPERACKS FOR OCCIDENTAL MUKHAIZNA PROJECT