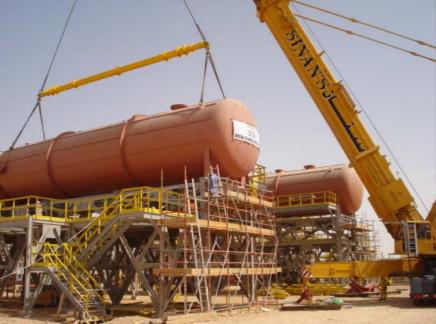

- GROUP SEPARATOR FOR OXY-MUKHAIZNA.
- CARRYING 340MT OF CRUDE OIL.
- THE
   STRUCTURE
   IS BRACED IN
   ALL FOUR
   DIRECTION
   FOR
   STABILITY.
- 200MT OF STEEL
- CONNECTION
  DESIGN &
  FABRICATION
  BY GSS

GROUP STRUCTURE FOR OCCIDENTAL MUKHAIZNA PROJECT

BOILER FEED PUMP FOR SOHAR ALUMINIUM POWER PLANT.

30M HIGH CARRYING HEAVY BOILERS.

800MT OF STEEL FOR THE BOILER STRUCTURES.

CONNECTION
DESIGN,
FABRICATION &
ERECTION BY GSS.