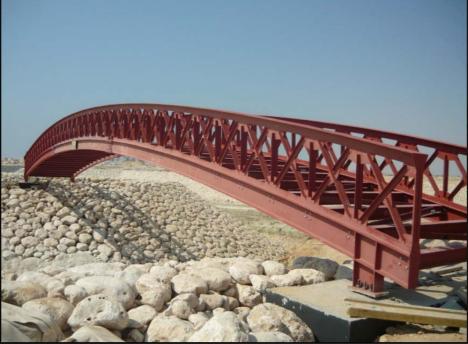

PACKAGING & STORE BUIDLING FOR HAYA WATER

26m SPAN & 60m RADIUS BRIDGE FOR PEDESTRAIN WALKWAY

**COMPLEX BRIDGE FOR SALALAH MARINA** 

10 STORYED COMPOSITE BUILDING FOR COMMERCIAL AND RESIDENTIAL PURPOSES

1600MT OF STEEL STRUCTURE