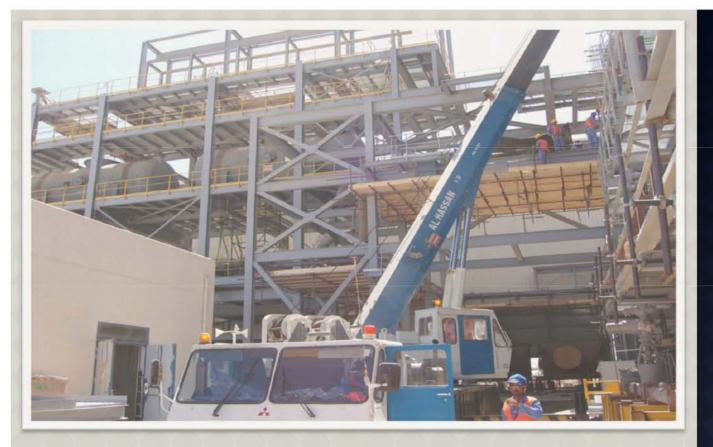

# LIST & PHOTOS OF MAJOR PROJECTS

- MORE THAN 2000MT OF STEEL STRUCTURE
- CONNECTION DESIGN & FABRICATION BY GSS
- TYPE OF STRUCTURE
- PIPE RACKS,
   PUMP SHEDS,
   SUN SHEDS,
   VESSELS
   STRUCTURES
   &
   PLATFORMS

VARIOUS STRUCTURE FOR PDO PROJECT - QARN ALAM

- •BLOCK-1 BUILDING FOR BANK MUSCAT HQ-BUILDING.
- •4 STORIED BUILDING.
- •1000MT OF STEEL STRUCTURE.
- •CONNECTION
  DESIGN,
  FABRICATION &
  ERECTION BY GSS.
- •EACH JACK TRUSS IS AROUND 30m LENGTH IN THE GROUND FLOOR CARRYING THE OTHER THREE FLOORS ABOVE.

BANK MUSCAT HEAD QUARTERS BUIDLING

MORE THAN 2000MT OF STEEL

CONNECTION DESIGN & FABRICATION BY GSS.

TYPE OF STRUCTURE PIPE RACKS, VESSEL STRUCTURES, PLATFORMS, PIPE SUPPORTS

VARIOUS PIPERACKS FOR OCCIDENTAL MUKHAIZNA PROJECT