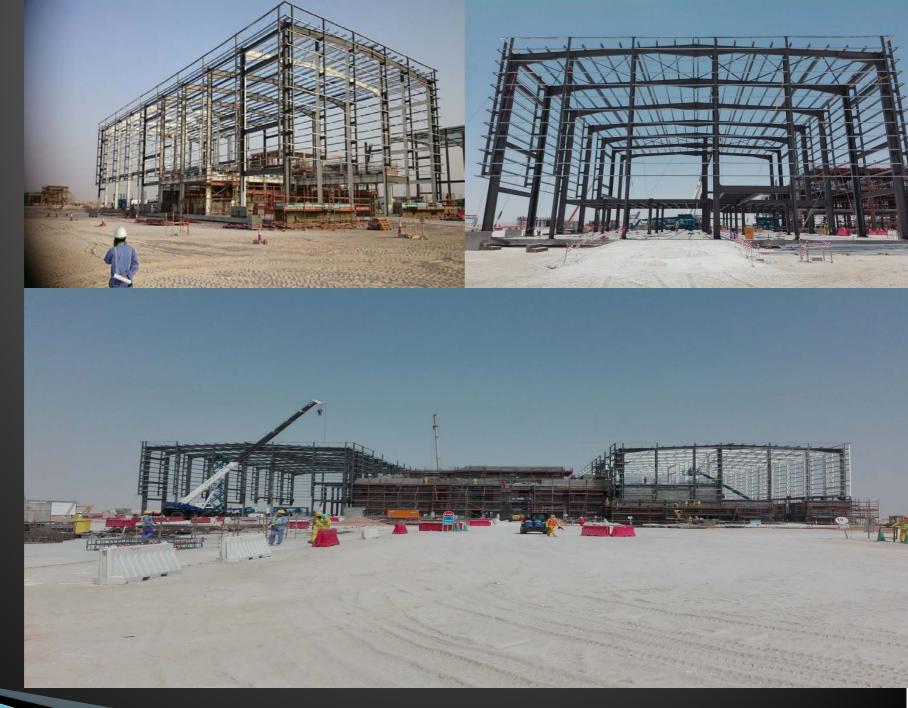

TEEL STRUCTURE.

DESIGN,FABRICATION BY GSS & ERECTION

TYPE OF STRUCTURE
WARE HOUSE STEEL
STRUCTURE
BUILDING PREENGINEERING
TYPE



AIRBASE RAFO JABREEN PROJECT AT MUSANNAH



300 MT OF STEEL STRUCTURE.

DESIGN, FABRICATION BY GSS & ERECTION

TYPE OF STRUCTURE
WARE HOUSE STEEL
STRUCTURE
BUILDING PREENGINEERING
TYPE



PROPOSED NEWS PAPER FACTORY @ MISFAH



MORE THAN 150 MT OF STEEL

CONNECTION DESIGN & FABRICATION BY GSS.

TYPE OF STRUCTURE TRUSS ROOF SYSTEM



BALLROOM @ SARAYA BANDAR JISSAH HOTEL # 2



- 400 MT OF STEEL STRUCTURE.
- FABRICATION & ERECTION BY GSS
- TYPE OF STRUCTURE WARE HOUSE STEEL STRUCTURE BUILDING TYPE



PDO WAREHOUSE AT RABAB HARWEEL



- 775 MT OF
   STEEL
   STRUCTURE.
- FABRICATION & ERECTION BY GSS
- TYPE OF STRUCTURE TWO FLOORS STEEL STRUCTURE BUILDING TYPE



RESIDENTIAL COMPLEX AND OPERATION BUILDINGS



200 MT OF STEEL STRUCTURE.

DESIGN, FABRICATION & ERECTION BY GSS

TYPE OF
STRUCTURE
TWO FLOORS
STEEL
STRUCTURE
BUILDING TYPE



MARRIAGE HALL AT AL AMARAT



- 1800 MT OF STEEL STRUCTURE.
- CONNECTION
   DESIGN,
   FABRICATION &
   ERECTION BY
   GSS
- TYPE OF STRUCTURE PIPE RACK



PRODUCTION STATION PIPE RACK STRUCTURE @ NIMR & AMAL



- 400 MT OF STEEL STRUCTURE.
- CONNECTION DESIGN, **FABRICATION & ERECTION BY** GSS
- TYPE OF **STRUCTURE** WORKSHOP



HTW, MTW, RC BUILDING @ PDO NIMR



- 20 MT OF STEEL STRUCTURE.
- DESIGN, FABRICATION & ERECTION BY GSS
- TYPE OF STRUCTURE DOME.



DOME STRUCTURE @ AL BAYAN COLLEGE



- 100MT OF STEEL STRUCTURE.
- DESIGN,FABRICATION &ERECTION BYGSS
- TYPE OF STRUCTURE FACTORY STEEL STRUCTURE



AL MANAR