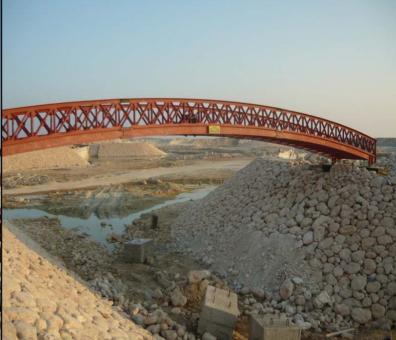

PACKAGING & STORE BUIDLING FOR HAYA WATER

26m SPAN & 60m RADIUS BRIDGE FOR PEDESTRAIN WALKWAY

**COMPLEX BRIDGE FOR SALALAH MARINA** 

10 STORYED COMPOSITE BUILDING FOR COMMERCIAL AND RESIDENTIAL PURPOSES

1600MT OF STEEL STRUCTURE