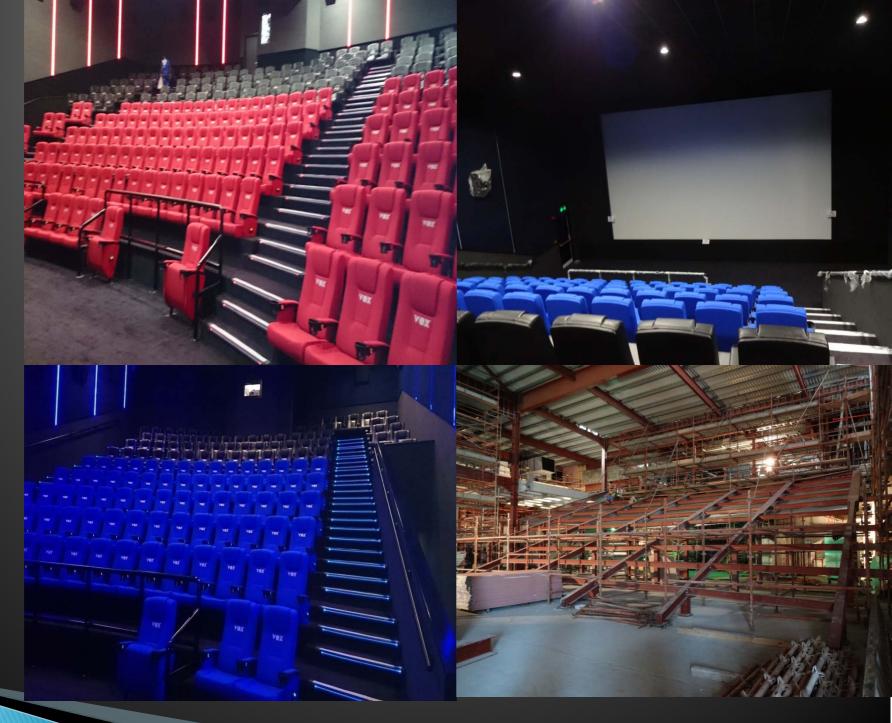

550MT OF STEEL USED.

DESIGN,
FABRICATION &
ERECTION BY GSS

**QURUM CITY CENTRE - CINEMA UPGRAGE & RE-DEVELOPMENT WORKS** 

CHALLENGING FAST TRACK PROJECT FOR MAJID AL FUTTAIM **GROUP OF** COMPANIES. THE STRUCTURAL STEEL WAS INSTALLED IN THE TOP OF REINFOREMENT CONCRETE GROUND STRUCTURE IN VERY CONGESTED AREA. IN ERECTION TIME WITH TOWER CRANE FOR THE STRUCTURAL STEEL AREA COVERAGE. THE BUILDING HEIGHT IS 27MTR.

550MT OF STEEL USED.

DESIGN,
FABRICATION &
ERECTION BY GSS

QURUM CITY CENTRE - CINEMA UPGRAGE & RE-DEVELOPMENT WORKS

CHALLENGING FAST TRACK PROJECT FOR MAJID AL FUTTAIM GROUP OF COMPANIES. THE STRUCTURAL STEEL WAS INSTALLED IN THE TOP OF REINFOREMENT **CONCRETE GROUND** STRUCTURE IN VERY CONGESTED AREA. IN **ERECTION TIME WITH** CRAWLER CRANE FOR THE STRUCTURAL STEEL AREA COVERAGE. THE BUILDING HEIGHT IS 25MTR.