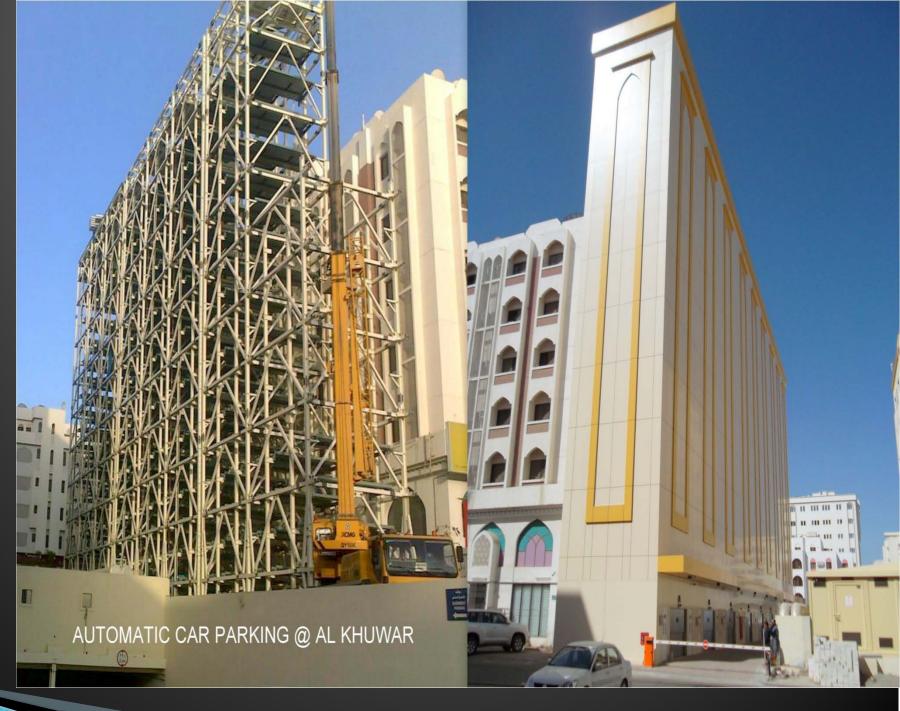

34m HEIGHT COMPLEX STRUCTURE.

THE STRUCTURE IS BRACED IN ALL FOUR DIRECTION FOR STABILITY.

350MT OF STEEL USED.

306 CAR PARKS IN 360 SQM.

FABRICATION & COMPLETE ERECTION DONE BY GSS

MULTI-LEVEL AUTOMATIC CAR PARKING STRUCTURE AT ALKHUWAIR