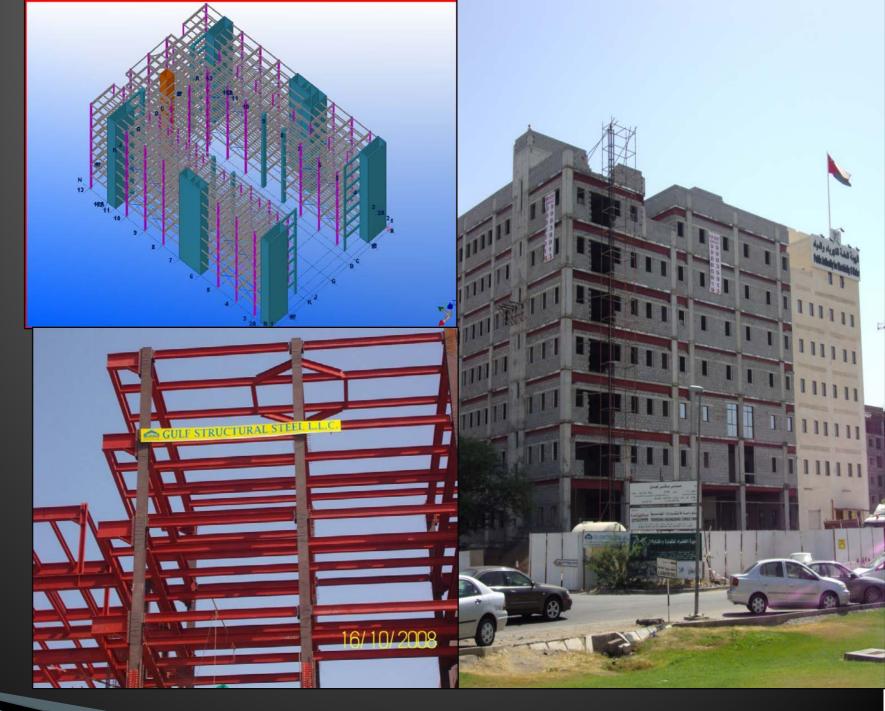

VARIOUS STRUCTURE FOR PDO PROJECT - QARN ALAM

- •BLOCK-1 BUILDING FOR BANK MUSCAT HQ-BUILDING.
- •4 STORIED BUILDING.
- •1000MT OF STEEL STRUCTURE.
- •CONNECTION
  DESIGN,
  FABRICATION &
  ERECTION BY GSS.
- •EACH JACK TRUSS IS AROUND 30m LENGTH IN THE GROUND FLOOR CARRYING THE OTHER THREE FLOORS ABOVE.